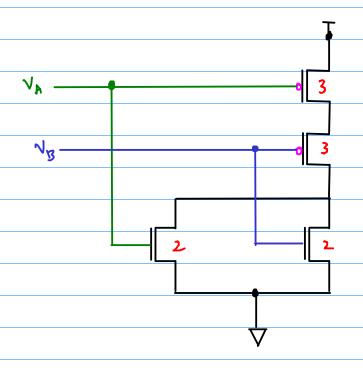

## Logic Circuit Design NOR-1

20170214

Copyright (c) 2015 - 2016 Young W. Lim.

Permission is granted to copy, distribute and/or modify this document under the terms of the GNU Free Documentation License, Version 1.2 or any later version published by the Free Software Foundation; with no Invariant Sections, no Front-Cover Texts, and no Back-Cover Texts. A copy of the license is included in the section entitled "GNU Free Documentation License".