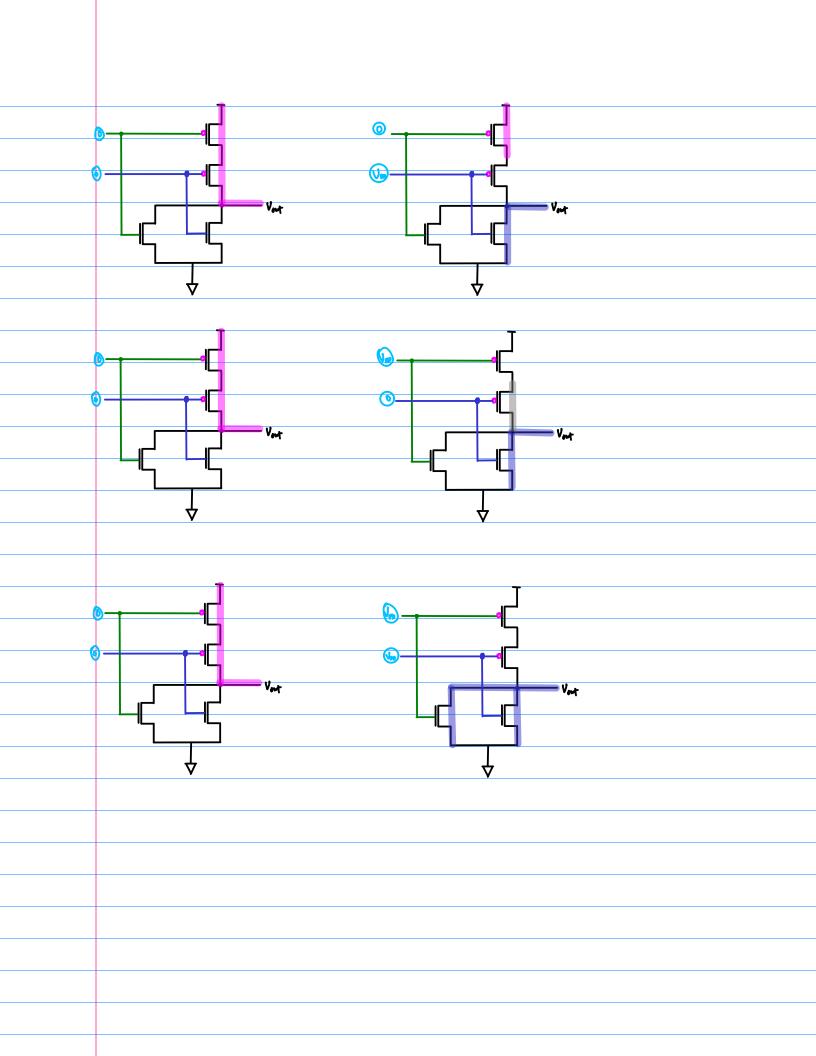

## Logic Circuit Design NOR-1

20170214

Copyright (c) 2015 - 2016 Young W. Lim.

Permission is granted to copy, distribute and/or modify this document under the terms of the GNU Free Documentation License, Version 1.2 or any later version published by the Free Software Foundation; with no Invariant Sections, no Front-Cover Texts, and no Back-Cover Texts. A copy of the license is included in the section entitled "GNU Free Documentation License".