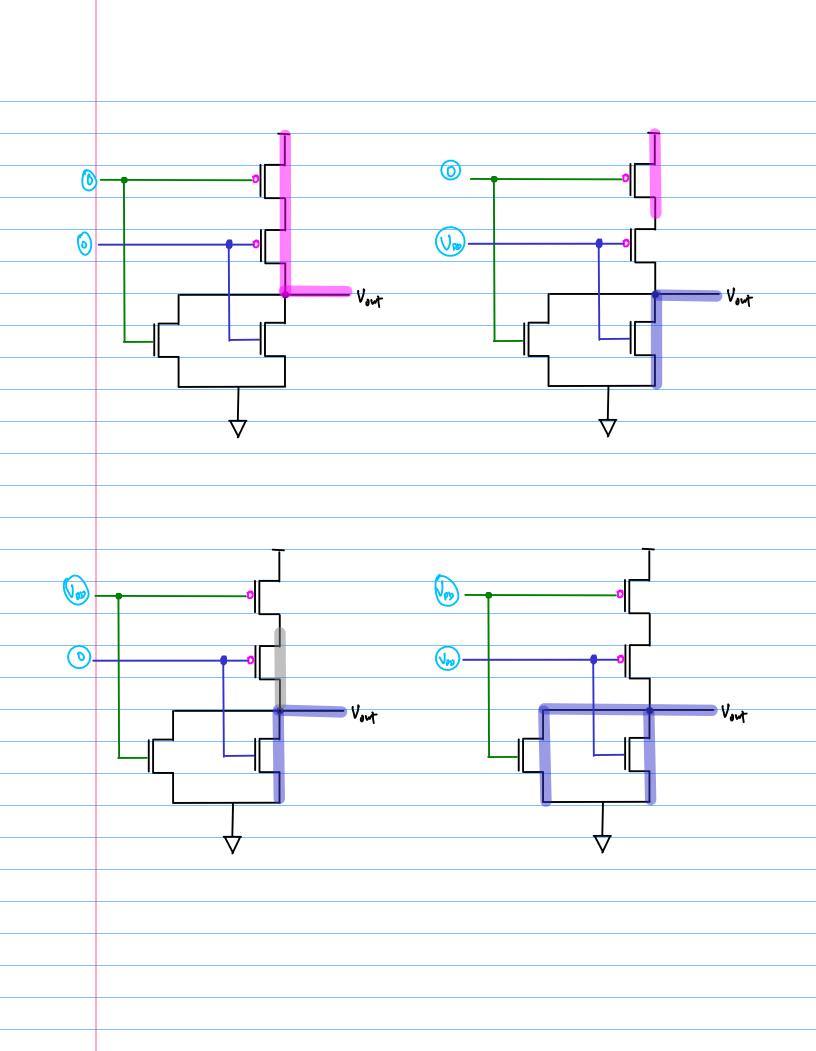

## Logic Circuit Design NOR-1

20170214

Copyright (c) 2015 - 2016 Young W. Lim.

Permission is granted to copy, distribute and/or modify this document under the terms of the GNU Free Documentation License, Version 1.2 or any later version published by the Free Software Foundation; with no Invariant Sections, no Front-Cover Texts, and no Back-Cover Texts. A copy of the license is included in the section entitled "GNU Free Documentation License".