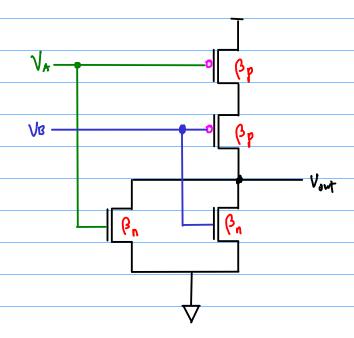

## Logic Circuit Design NOR-1

20170214

Copyright (c) 2015 - 2016 Young W. Lim.

Permission is granted to copy, distribute and/or modify this document under the terms of the GNU Free Documentation License, Version 1.2 or any later version published by the Free Software Foundation; with no Invariant Sections, no Front-Cover Texts, and no Back-Cover Texts. A copy of the license is included in the section entitled "GNU Free Documentation License".