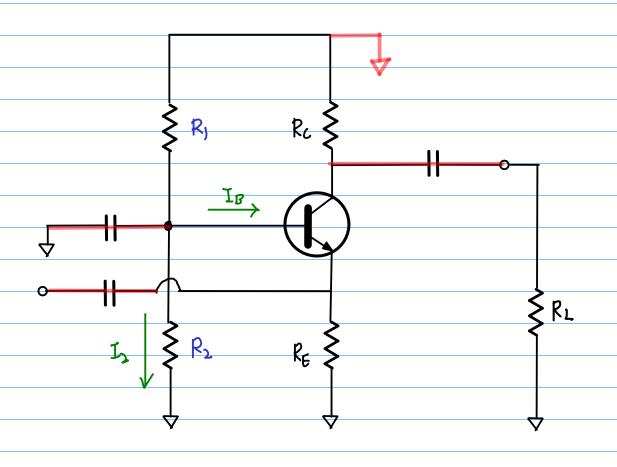

|
|   |                                                   |
|   |                                                   |
|   |                                                   |
|   |                                                   |
|   |                                                   |
|   |                                                   |
|   |                                                   |
|   |                                                   |
|   |                                                   |
|   |                                                   |
|   |                                                   |
|   |                                                   |
|   |                                                   |