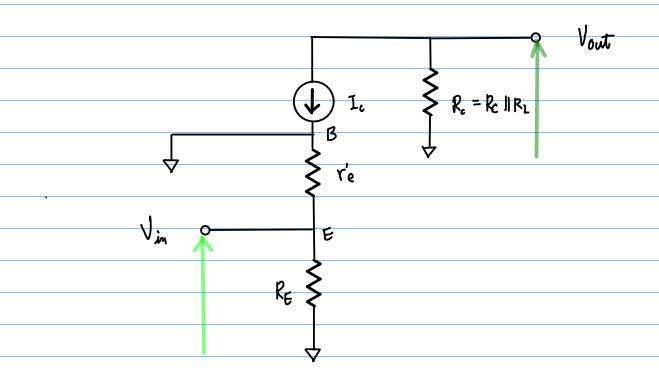

|
|   |                                                   |
|   |                                                   |
|   |                                                   |
|   |                                                   |
|   |                                                   |
|   |                                                   |
|   |                                                   |
|   |                                                   |
|   |                                                   |
|   |                                                   |
|   |                                                   |
|   |                                                   |
|   |                                                   |