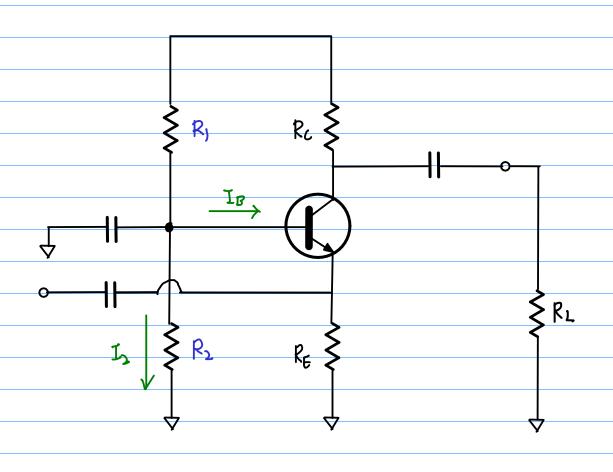

|
|   |                                                   |
|   |                                                   |
|   |                                                   |
|   |                                                   |
|   |                                                   |
|   |                                                   |
|   |                                                   |
|   |                                                   |
|   |                                                   |
|   |                                                   |
|   |                                                   |
|   |                                                   |
|   |                                                   |