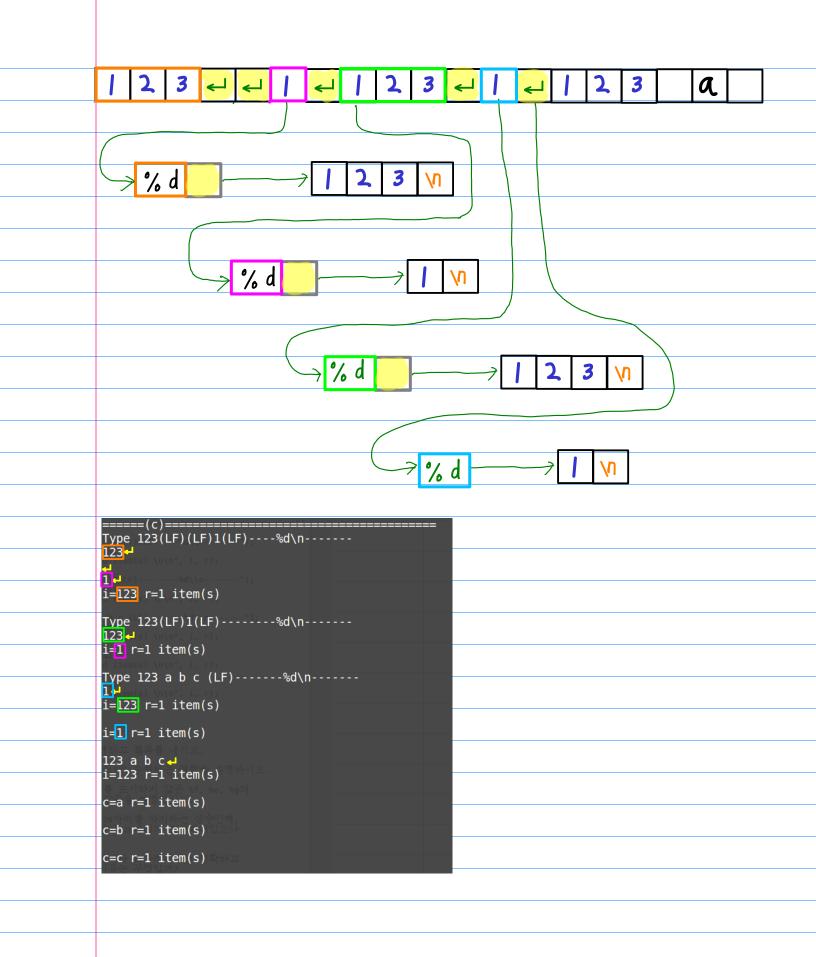

.

2 3 ← → % d 2 3 7 N) I 2 3 → % d 2 3 7 **\**1 → %c \_\_\_\_\_ A **N** 

23 | → % d \_\_\_ %C 3 2 A 🚺 7 2 3 A ← → % d %c 7 2 3 A **N** 23A → % d %6 2 3 A N 2 A -3 → % d %0 A 3 7 2 N 2 3 🛁 > % d %c 7 2 3 **N N** 

|       |   | _ |   |   |      |      |       |         |      |      |      |      |
|-------|---|---|---|---|------|------|-------|---------|------|------|------|------|
| <br>1 | 2 | 3 | ← |   |      |      |       |         |      |      |      |      |
|       |   |   |   |   | -    | <br> | <br>1 | <br>ı — |      |      |      |      |
|       |   |   |   | ◄ |      |      |       |         |      |      |      |      |
|       |   |   |   |   |      | <br> | <br>  | <br>    |      |      |      |      |
|       |   |   |   |   | ᠳ    |      |       |         |      |      | <br> | <br> |
|       |   |   |   |   |      |      |       |         |      |      |      |      |
|       |   |   |   |   | <br> | <br> | <br>  | <br>    | <br> |      |      |      |
|       |   |   |   |   | <br> | <br> | <br>  | <br>    | <br> |      | <br> | <br> |
|       |   |   |   |   | <br> | <br> | <br>  | <br>    | <br> | <br> | <br> | <br> |
|       |   |   |   |   |      |      |       |         |      |      |      |      |
|       |   |   |   |   | <br> | <br> | <br>  | <br>    | <br> | <br> | <br> | <br> |
|       |   |   |   |   | <br> | <br> | <br>  | <br>    | <br> | <br> | <br> | <br> |
|       |   |   |   |   | <br> | <br> | <br>  | <br>    | <br> | <br> | <br> | <br> |
|       |   |   |   |   |      |      |       |         |      |      |      |      |
|       |   |   |   |   | <br> | <br> | <br>  | <br>    | <br> | <br> | <br> |      |
|       |   |   |   |   |      |      |       |         |      |      |      |      |
|       |   |   |   |   | <br> | <br> | <br>  | <br>    | <br> | <br> | <br> |      |
|       |   |   |   |   | <br> | <br> | <br>  | <br>    | <br> | <br> | <br> | <br> |
|       |   |   |   |   |      |      |       |         |      |      |      |      |
|       |   |   |   |   | <br> | <br> | <br>  | <br>    | <br> | <br> | <br> |      |
|       |   |   |   |   |      |      |       |         |      |      |      |      |
|       |   |   |   |   |      |      |       |         |      |      |      |      |
|       |   |   |   |   |      |      |       |         |      |      |      |      |
|       |   |   |   |   |      |      |       |         |      |      |      |      |
|       |   |   |   |   |      |      |       |         |      |      |      |      |
|       |   |   |   |   |      |      | <br>  | <br>    |      |      |      |      |
|       |   |   |   |   |      |      |       |         |      |      |      |      |
|       |   |   |   |   |      |      |       |         |      |      |      |      |
|       |   |   |   |   |      |      |       |         |      |      |      |      |

| <br>% d   |
|-----------|
|           |
|           |
| <br>123 1 |
|           |
|           |
|           |
|           |
|           |
|           |
|           |
|           |
|           |
|           |
|           |
|           |
|           |
|           |
|           |
|           |
|           |
|           |
|           |