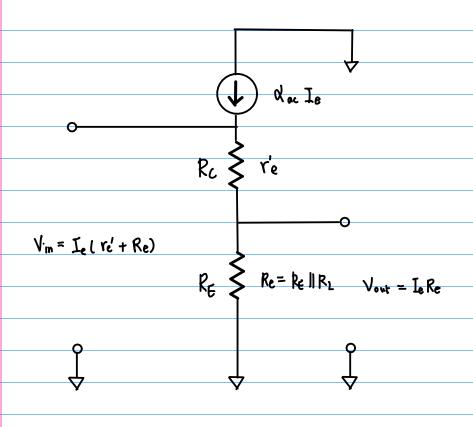

## BJT Amplifier Common Collector Amp (H.12)

Copyright (c) 2016 - 2017 Young W. Lim.

Permission is granted to copy, distribute and/or modify this document under the terms of the GNU Free Documentation License, Version 1.2 or any later version published by the Free Software Foundation; with no Invariant Sections, no Front-Cover Texts, and no Back-Cover Texts. A copy of the license is included in the section entitled "GNU Free Documentation License".