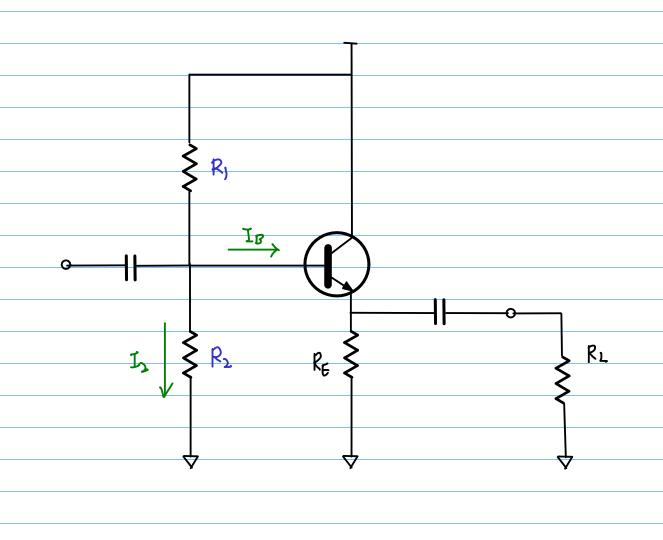

## BJT Amplifier Common Collector Amp (H.12)

Copyright (c) 2016 - 2017 Young W. Lim.

Permission is granted to copy, distribute and/or modify this document under the terms of the GNU Free Documentation License, Version 1.2 or any later version published by the Free Software Foundation; with no Invariant Sections, no Front-Cover Texts, and no Back-Cover Texts. A copy of the license is included in the section entitled "GNU Free Documentation License".