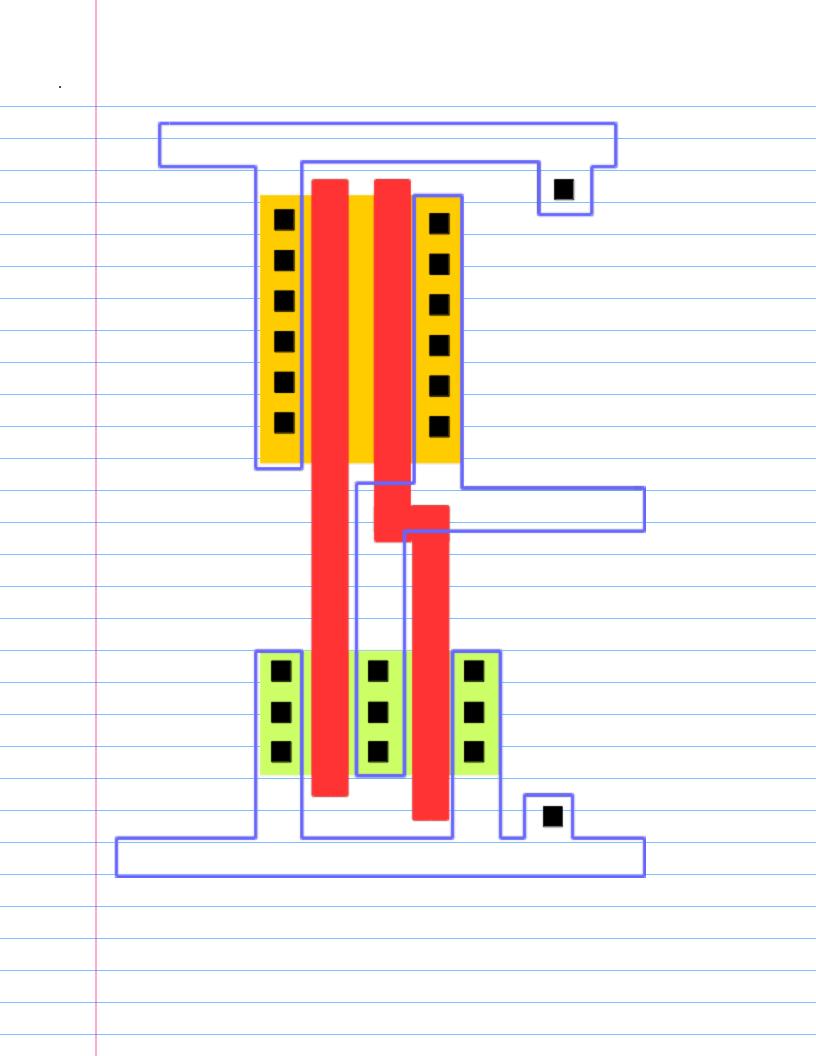

## NOR Design (H1)

| 20160700                |
|-------------------------|
| 20160709                |
| Non                     |
| NOR Layout              |
|                         |
|                         |
|                         |
|                         |
|                         |
|                         |
|                         |
|                         |
|                         |
|                         |
|                         |
|                         |
|                         |
|                         |
|                         |
|                         |
| C '               201 C |