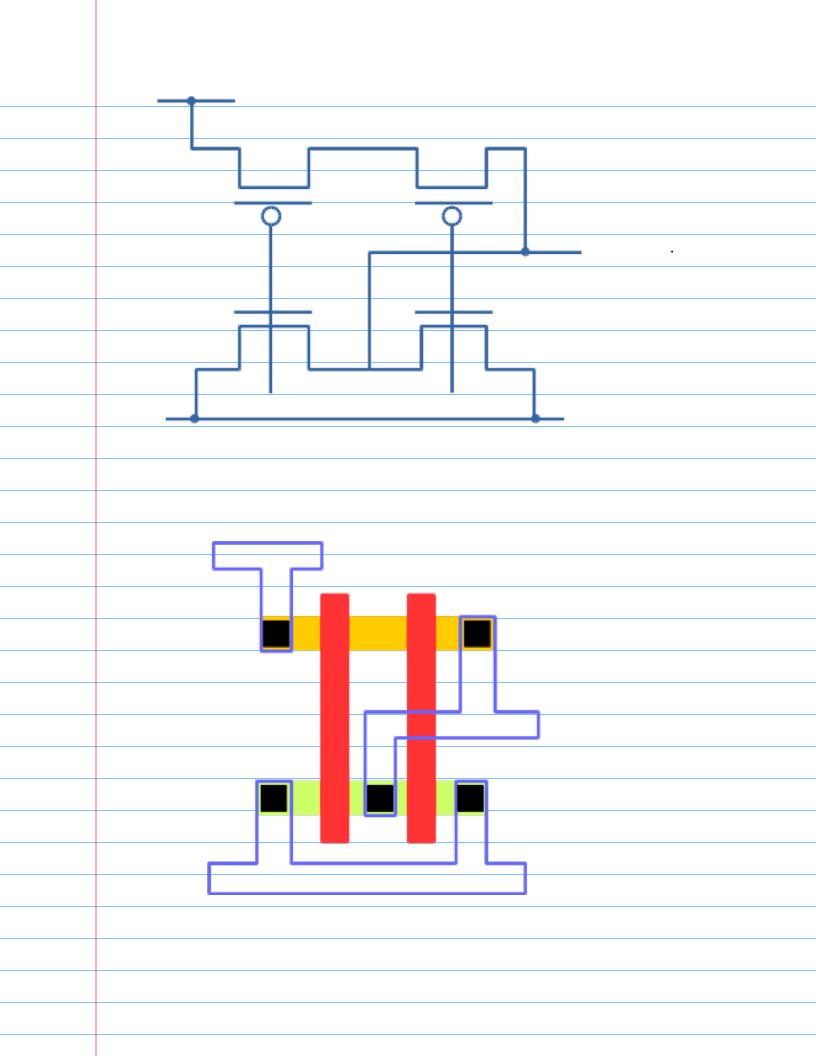

## NOR Design (H1)

| 20160700                |
|-------------------------|
| 20160709                |
| Non                     |
| NOR Layout              |
|                         |
|                         |
|                         |
|                         |
|                         |
|                         |
|                         |
|                         |
|                         |
|                         |
|                         |
|                         |
|                         |
|                         |
|                         |
|                         |
| C '               201 C |