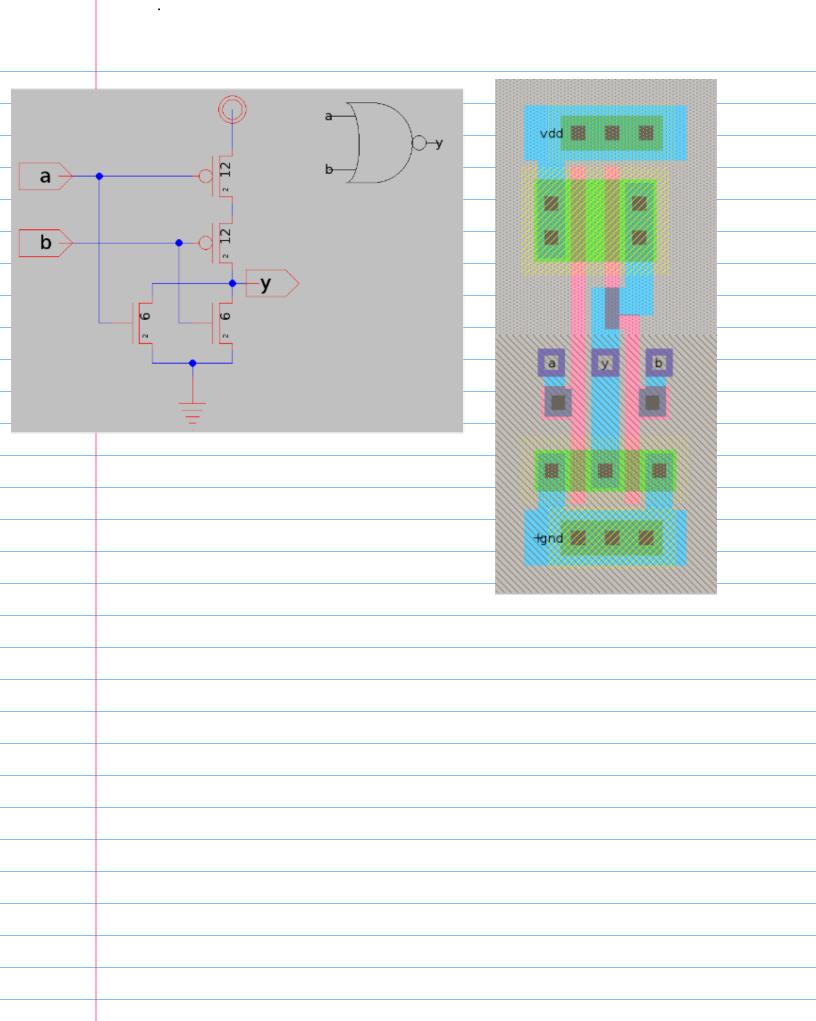

## NOR Design (H1)

| 20160700                |
|-------------------------|
| 20160709                |
| Non                     |
| NOR Layout              |
|                         |
|                         |
|                         |
|                         |
|                         |
|                         |
|                         |
|                         |
|                         |
|                         |
|                         |
|                         |
|                         |
|                         |
|                         |
|                         |
| C '               201 C |