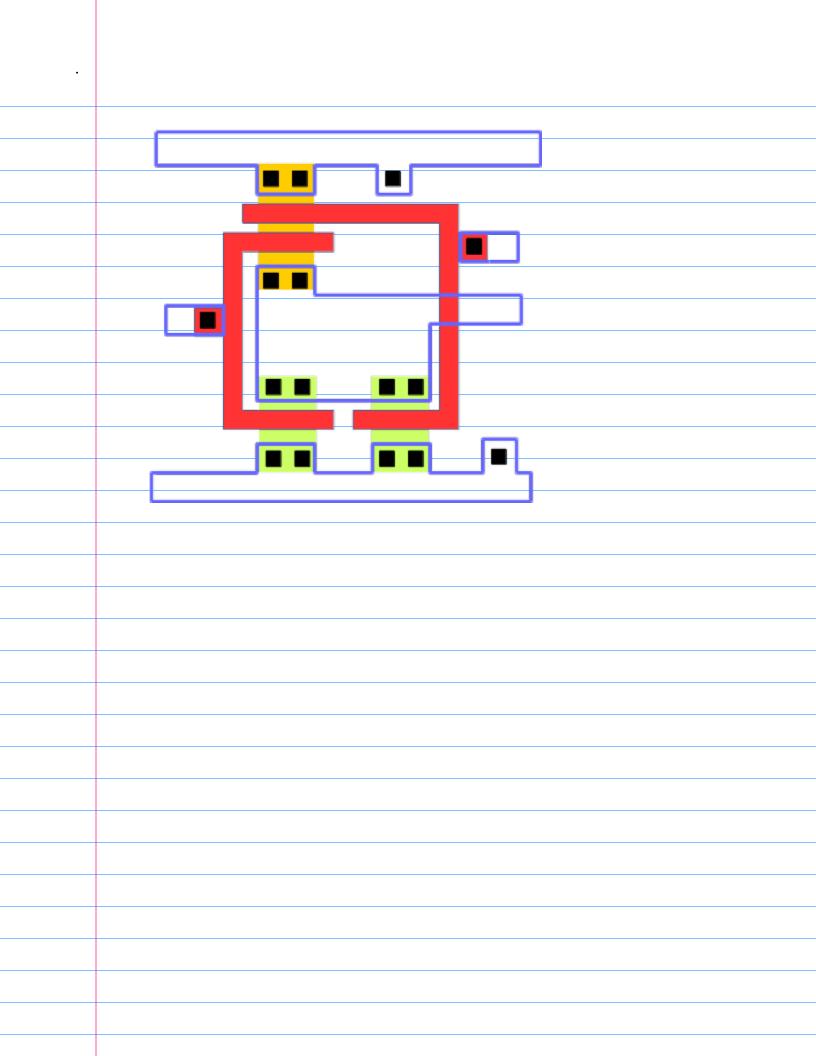

## NOR Design (H1)

| 20160700                |
|-------------------------|
| 20160709                |
| Non                     |
| NOR Layout              |
|                         |
|                         |
|                         |
|                         |
|                         |
|                         |
|                         |
|                         |
|                         |
|                         |
|                         |
|                         |
|                         |
|                         |
|                         |
|                         |
| C '               201 C |