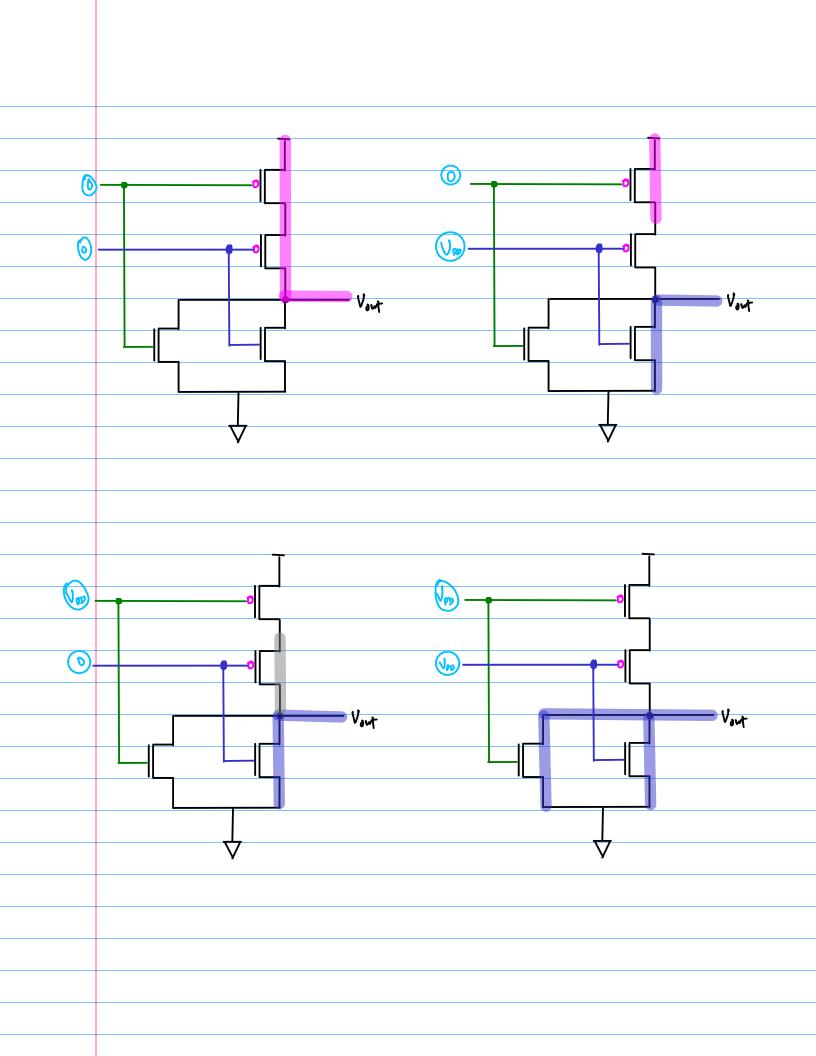

| Logic Circuit | Design |
|---------------|--------|
| NOR-1         |        |

20170216

Copyright (c) 2015 - 2016 Young W. Lim.

Permission is granted to copy, distribute and/or modify this document under the terms of the GNU Free Documentation License, Version 1.2 or any later version published by the Free Software Foundation; with no Invariant Sections, no Front-Cover Texts, and no Back-Cover Texts. A copy of the license is included in the section entitled "GNU Free Documentation License".