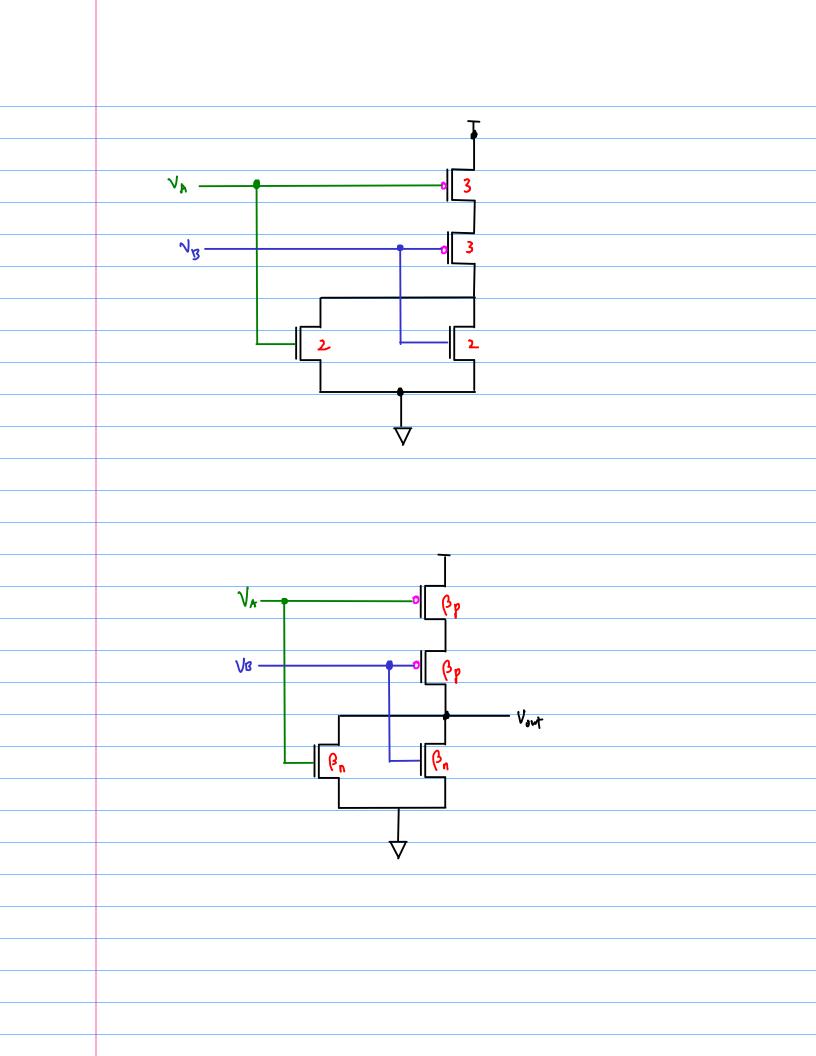

| Logic Circuit | Design |
|---------------|--------|
| NOR-1         |        |

20170216

Copyright (c) 2015 - 2016 Young W. Lim.

Permission is granted to copy, distribute and/or modify this document under the terms of the GNU Free Documentation License, Version 1.2 or any later version published by the Free Software Foundation; with no Invariant Sections, no Front-Cover Texts, and no Back-Cover Texts. A copy of the license is included in the section entitled "GNU Free Documentation License".