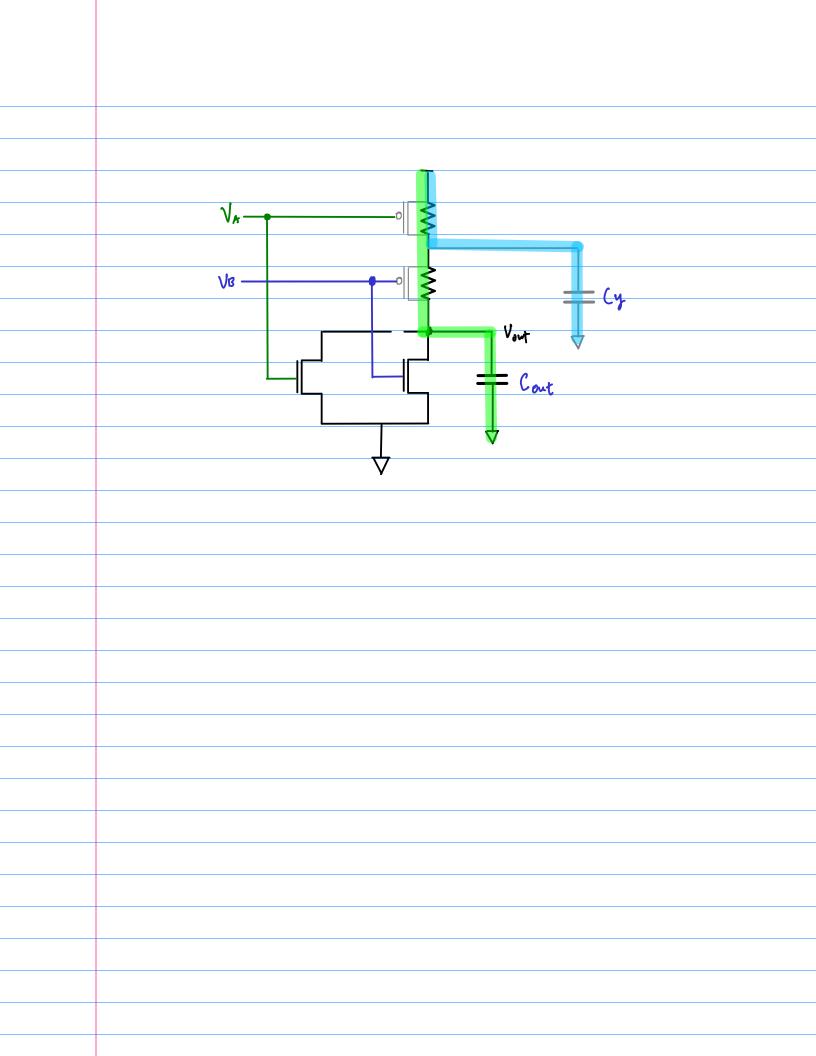

| Logic Circuit | Design |
|---------------|--------|
| NOR-1         |        |

20170216

Copyright (c) 2015 - 2016 Young W. Lim.

Permission is granted to copy, distribute and/or modify this document under the terms of the GNU Free Documentation License, Version 1.2 or any later version published by the Free Software Foundation; with no Invariant Sections, no Front-Cover Texts, and no Back-Cover Texts. A copy of the license is included in the section entitled "GNU Free Documentation License".