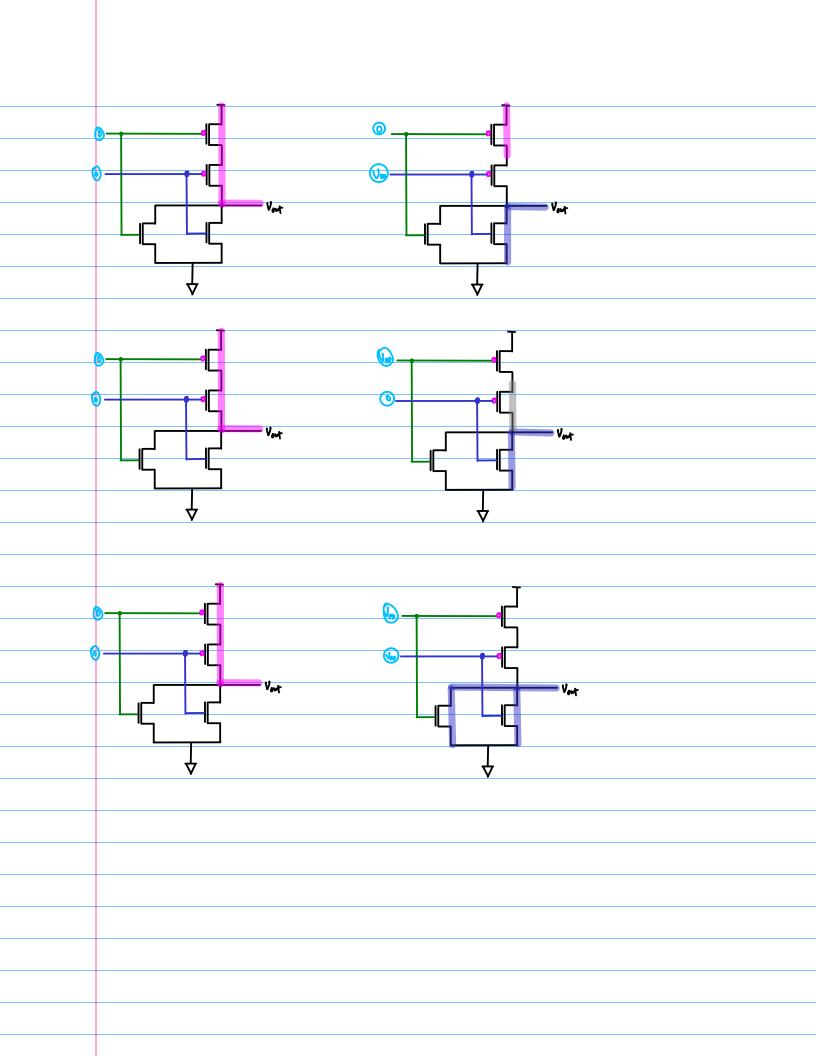

| Logic Circuit | Design |
|---------------|--------|
| NOR-1         |        |

20170216

Copyright (c) 2015 - 2016 Young W. Lim.

Permission is granted to copy, distribute and/or modify this document under the terms of the GNU Free Documentation License, Version 1.2 or any later version published by the Free Software Foundation; with no Invariant Sections, no Front-Cover Texts, and no Back-Cover Texts. A copy of the license is included in the section entitled "GNU Free Documentation License".