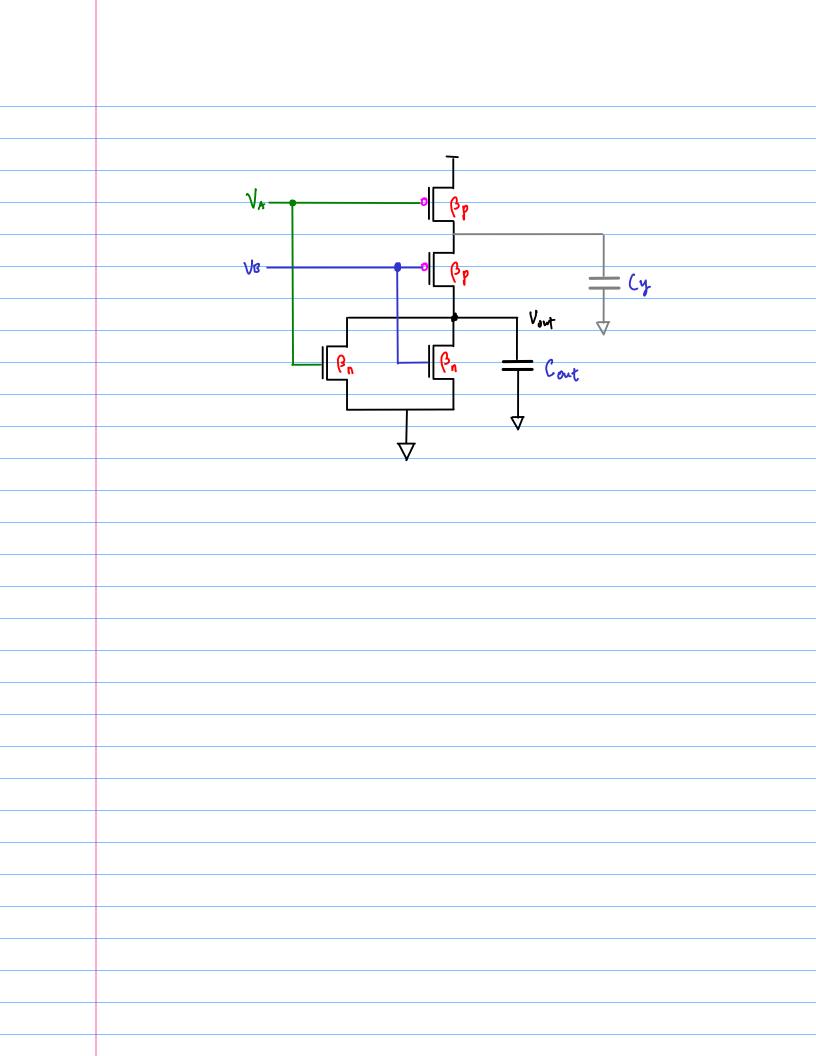

| Logic Circuit | Design |
|---------------|--------|
| NOR-1         |        |

20170216

Copyright (c) 2015 - 2016 Young W. Lim.

Permission is granted to copy, distribute and/or modify this document under the terms of the GNU Free Documentation License, Version 1.2 or any later version published by the Free Software Foundation; with no Invariant Sections, no Front-Cover Texts, and no Back-Cover Texts. A copy of the license is included in the section entitled "GNU Free Documentation License".