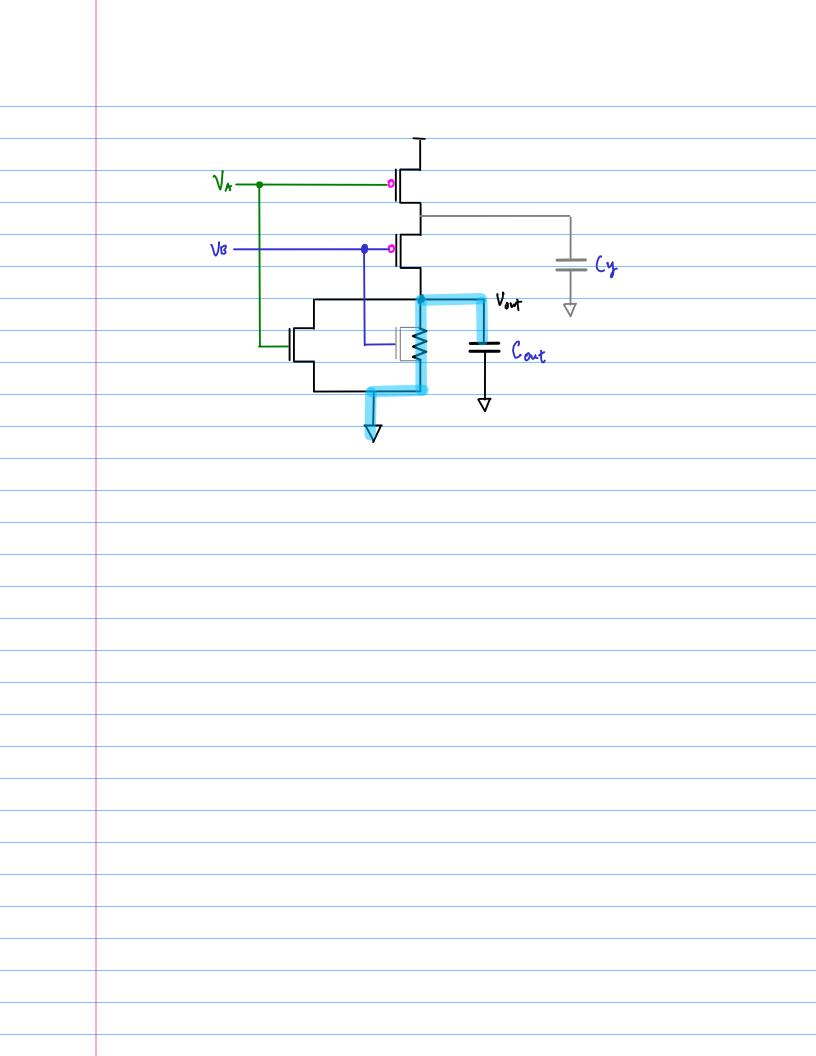

| Logic Circuit | Design |
|---------------|--------|
| NOR-1         |        |

20170216

Copyright (c) 2015 - 2016 Young W. Lim.

Permission is granted to copy, distribute and/or modify this document under the terms of the GNU Free Documentation License, Version 1.2 or any later version published by the Free Software Foundation; with no Invariant Sections, no Front-Cover Texts, and no Back-Cover Texts. A copy of the license is included in the section entitled "GNU Free Documentation License".