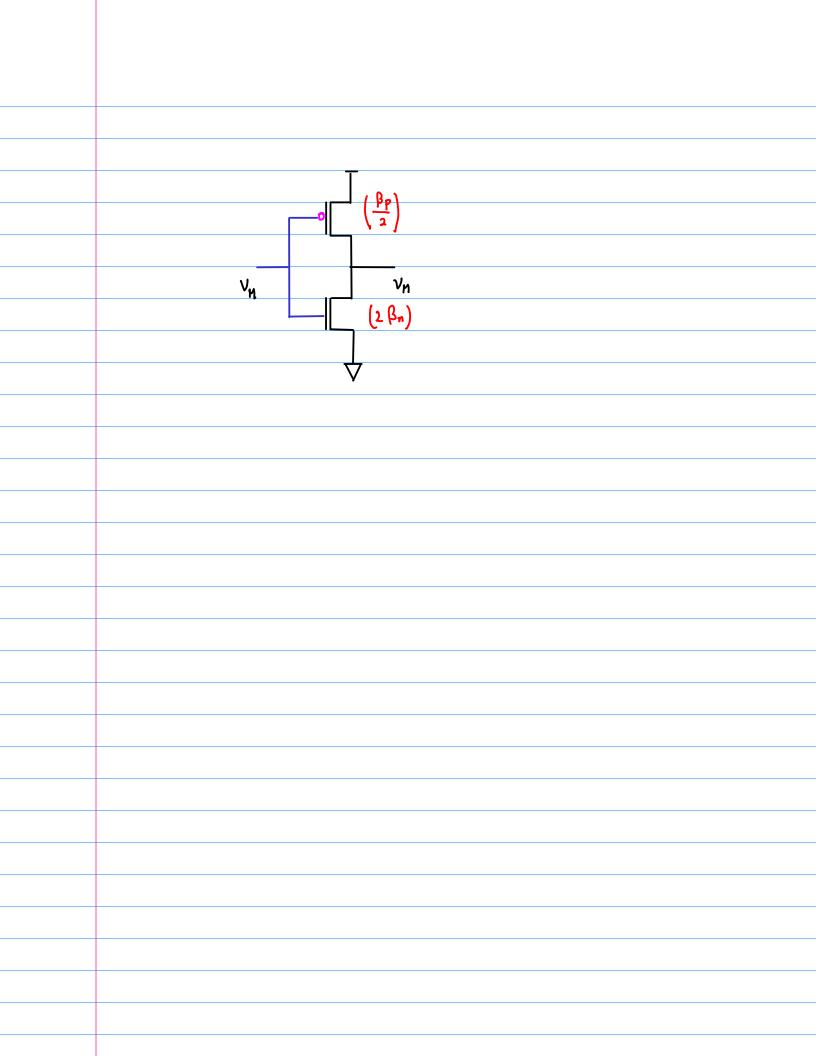

| Logic Circuit | Design |
|---------------|--------|
| NOR-1         |        |

20170216

Copyright (c) 2015 - 2016 Young W. Lim.

Permission is granted to copy, distribute and/or modify this document under the terms of the GNU Free Documentation License, Version 1.2 or any later version published by the Free Software Foundation; with no Invariant Sections, no Front-Cover Texts, and no Back-Cover Texts. A copy of the license is included in the section entitled "GNU Free Documentation License".