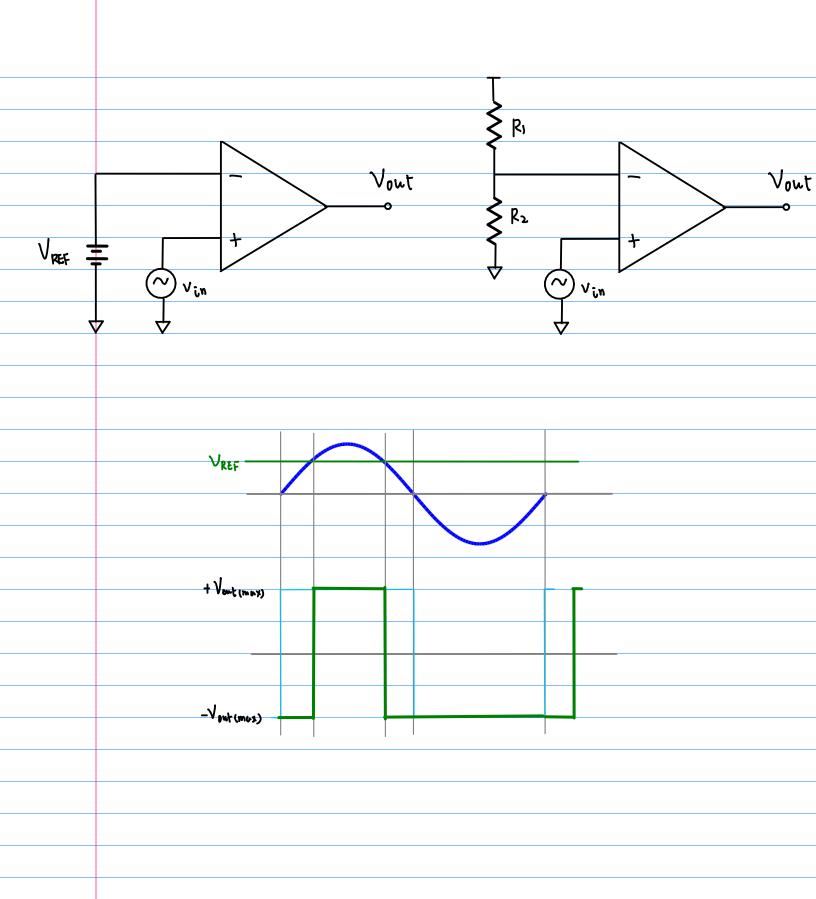

## OP Amp Application (H.2)

20170216

Copyright (c) 2016 - 2017 Young W. Lim.

Permission is granted to copy, distribute and/or modify this document under the terms of the GNU Free Documentation License, Version 1.2 or any later version published by the Free Software Foundation; with no Invariant Sections, no Front-Cover Texts, and no Back-Cover Texts. A copy of the license is included in the section entitled "GNU Free Documentation License".