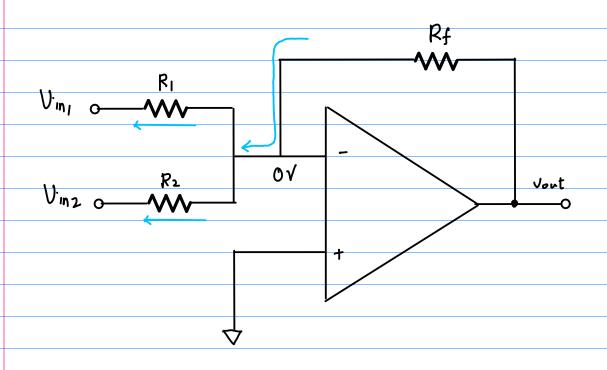

## OP Amp Application (H.2)

20170216

Copyright (c) 2016 - 2017 Young W. Lim.

Permission is granted to copy, distribute and/or modify this document under the terms of the GNU Free Documentation License, Version 1.2 or any later version published by the Free Software Foundation; with no Invariant Sections, no Front-Cover Texts, and no Back-Cover Texts. A copy of the license is included in the section entitled "GNU Free Documentation License".