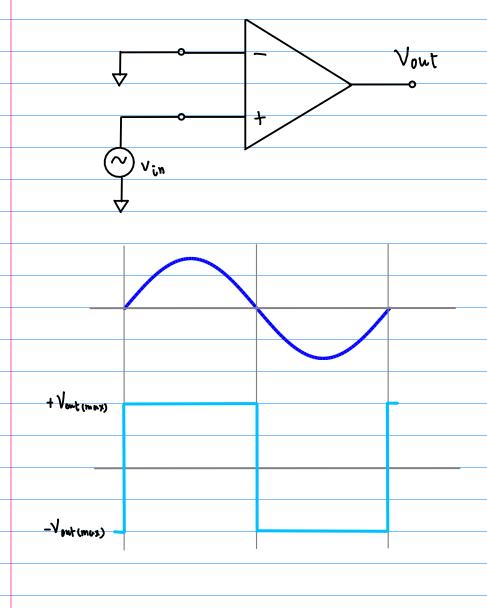

## OP Amp Application (H.2)

20170216

Copyright (c) 2016 - 2017 Young W. Lim.

Permission is granted to copy, distribute and/or modify this document under the terms of the GNU Free Documentation License, Version 1.2 or any later version published by the Free Software Foundation; with no Invariant Sections, no Front-Cover Texts, and no Back-Cover Texts. A copy of the license is included in the section entitled "GNU Free Documentation License".