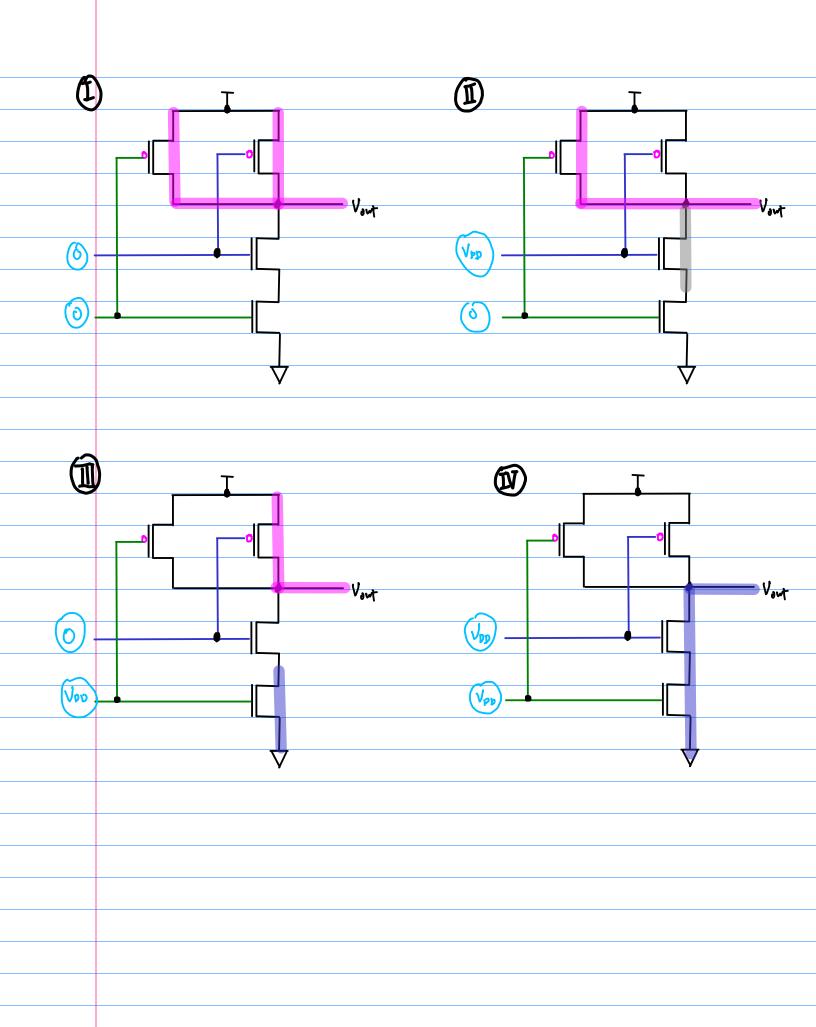

## Logic Circuit Design NAND-1

20170217

Copyright (c) 2015 - 2016 Young W. Lim.

Permission is granted to copy, distribute and/or modify this document under the terms of the GNU Free Documentation License, Version 1.2 or any later version published by the Free Software Foundation; with no Invariant Sections, no Front-Cover Texts, and no Back-Cover Texts. A copy of the license is included in the section entitled "GNU Free Documentation License".