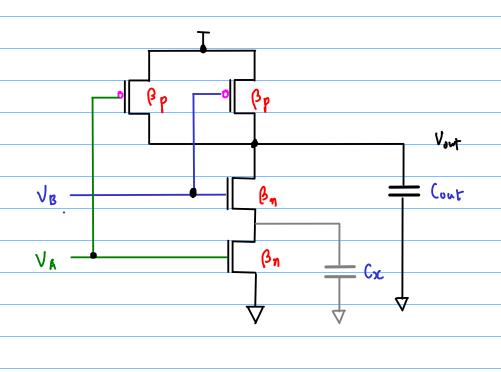

|
|                                                        |
|                                                        |
|                                                        |
|                                                        |
|                                                        |
|                                                        |
|                                                        |
|                                                        |
|                                                        |
|                                                        |
|                                                        |
|                                                        |
|                                                        |