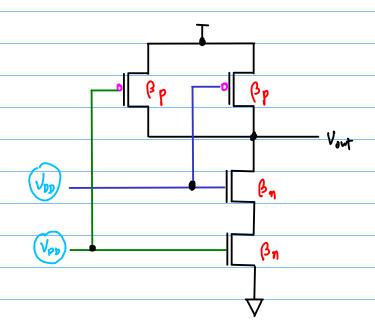

## Logic Circuit Design NAND-1

20170217

Copyright (c) 2015 - 2016 Young W. Lim.

Permission is granted to copy, distribute and/or modify this document under the terms of the GNU Free Documentation License, Version 1.2 or any later version published by the Free Software Foundation; with no Invariant Sections, no Front-Cover Texts, and no Back-Cover Texts. A copy of the license is included in the section entitled "GNU Free Documentation License".