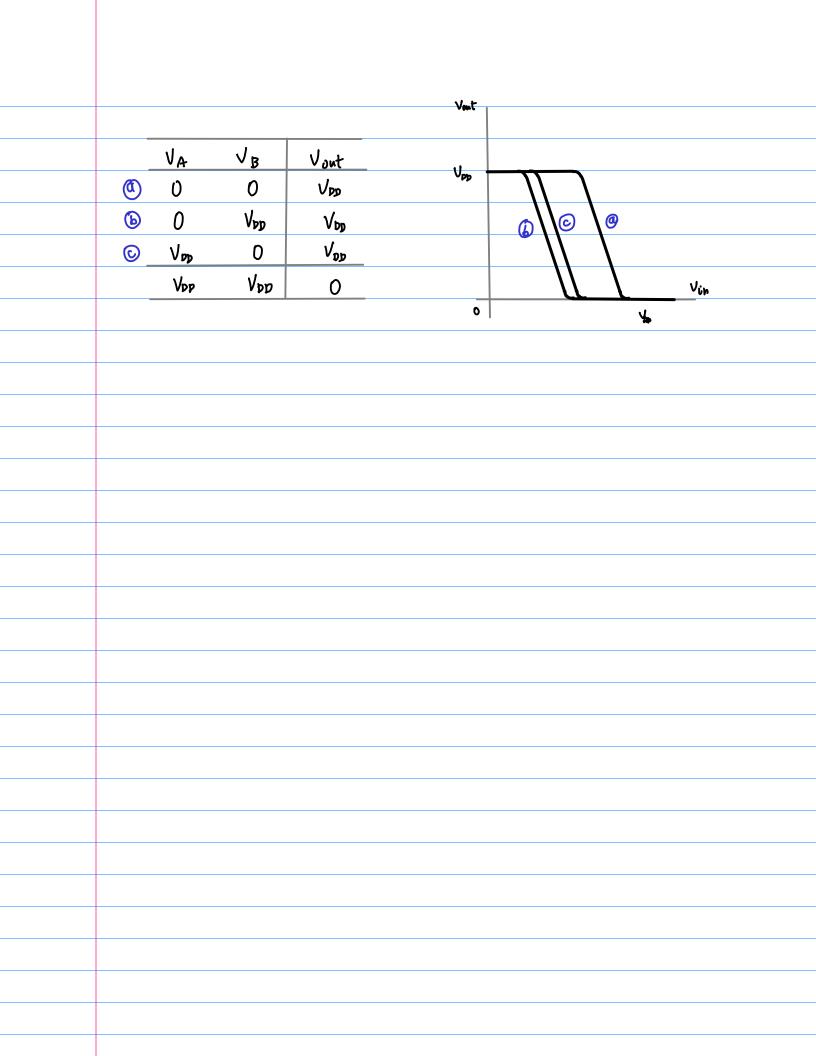

|
|                                                        |
|                                                        |
|                                                        |
|                                                        |
|                                                        |
|                                                        |
|                                                        |
|                                                        |
|                                                        |
|                                                        |
|                                                        |
|                                                        |
|                                                        |