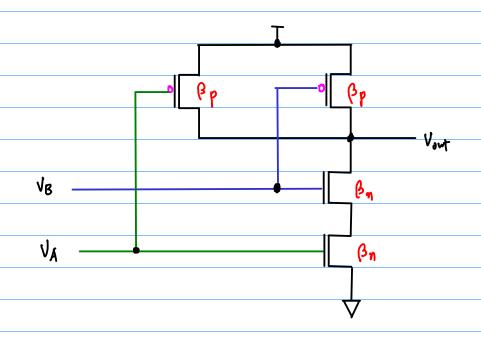

## Logic Circuit Design NAND-1

20170217

Copyright (c) 2015 - 2016 Young W. Lim.

Permission is granted to copy, distribute and/or modify this document under the terms of the GNU Free Documentation License, Version 1.2 or any later version published by the Free Software Foundation; with no Invariant Sections, no Front-Cover Texts, and no Back-Cover Texts. A copy of the license is included in the section entitled "GNU Free Documentation License".