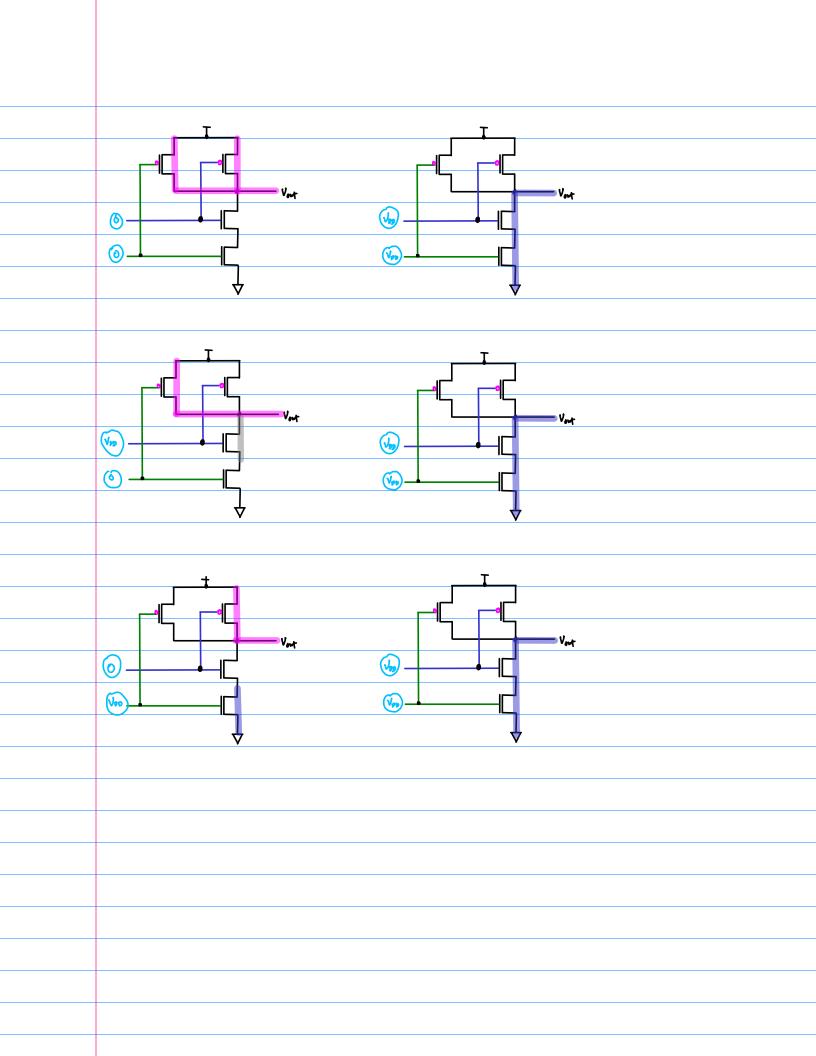

## Logic Circuit Design NAND-1

20170217

Copyright (c) 2015 - 2016 Young W. Lim.

Permission is granted to copy, distribute and/or modify this document under the terms of the GNU Free Documentation License, Version 1.2 or any later version published by the Free Software Foundation; with no Invariant Sections, no Front-Cover Texts, and no Back-Cover Texts. A copy of the license is included in the section entitled "GNU Free Documentation License".