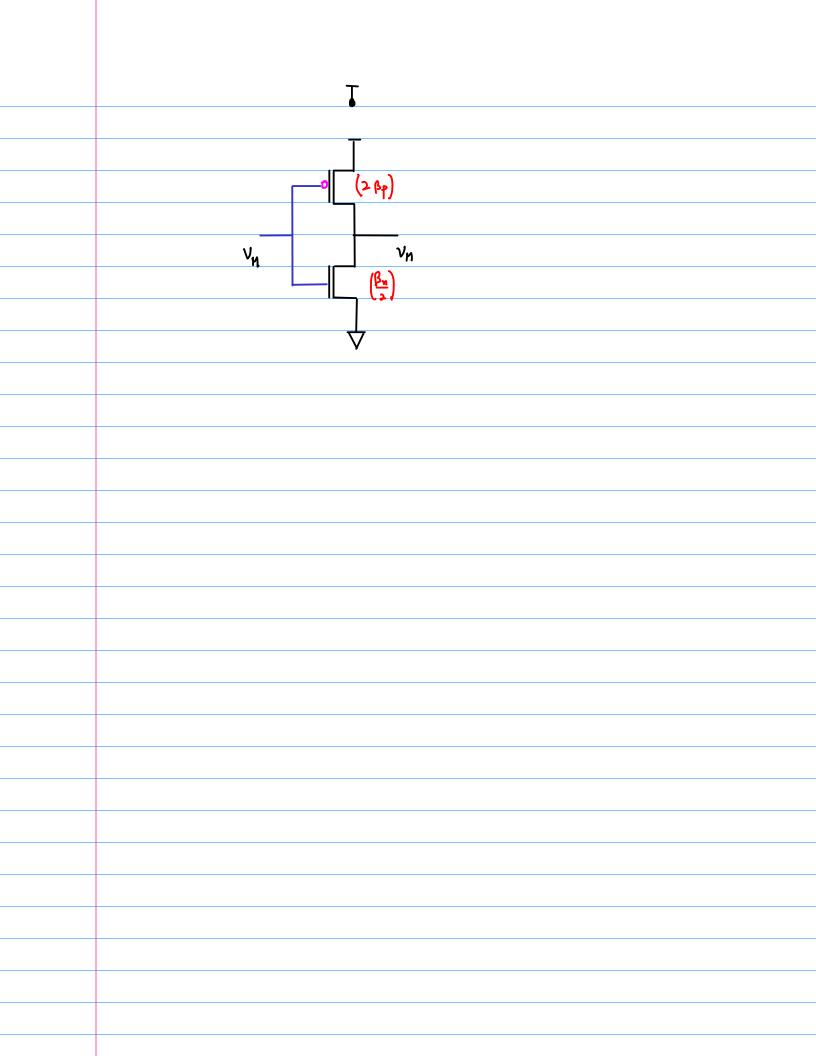

|
|                                                        |
|                                                        |
|                                                        |
|                                                        |
|                                                        |
|                                                        |
|                                                        |
|                                                        |
|                                                        |
|                                                        |
|                                                        |
|                                                        |
|                                                        |