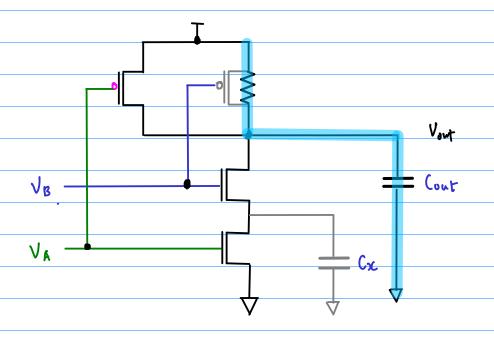

|
|                                                        |
|                                                        |
|                                                        |
|                                                        |
|                                                        |
|                                                        |
|                                                        |
|                                                        |
|                                                        |
|                                                        |
|                                                        |
|                                                        |
|                                                        |