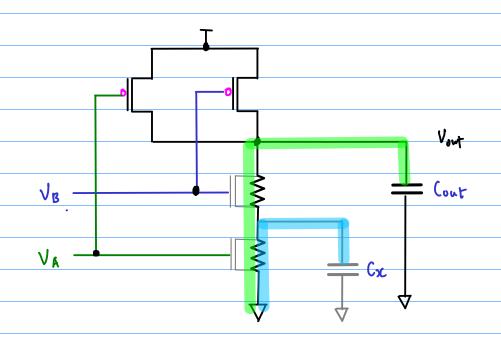

|
|                                                        |
|                                                        |
|                                                        |
|                                                        |
|                                                        |
|                                                        |
|                                                        |
|                                                        |
|                                                        |
|                                                        |
|                                                        |
|                                                        |
|                                                        |