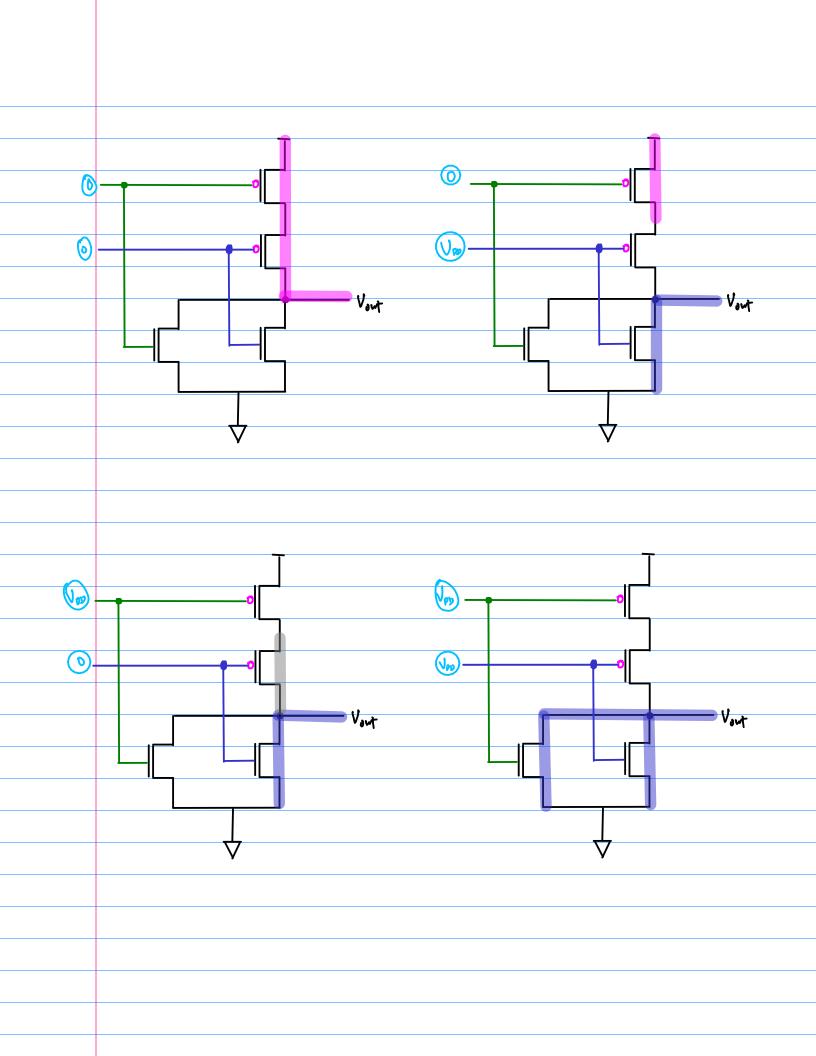

| <br> |          |                |      | Vout              |         |
|------|----------|----------------|------|-------------------|---------|
|      | VA       | ν <sub>β</sub> | Vont |                   |         |
|      | Ů        | 0              | Vpp  | U <sub>P9</sub> - |         |
| ©    | 0        | Vvp            | 0    |                   | @ (j) © |
| Ь    | $V_{PP}$ | 0              | 0    |                   |         |
| ۵    | Vop      | Vod            | 0    |                   | Vin     |
|      |          |                |      | 0                 | ¥.      |
|      |          |                |      |                   |         |
|      |          |                |      |                   |         |
|      |          |                |      |                   |         |
|      |          |                |      |                   |         |
|      |          |                |      |                   |         |
|      |          |                |      |                   |         |
|      |          |                |      |                   |         |
|      |          |                |      |                   |         |
|      |          |                |      |                   |         |
|      |          |                |      |                   |         |
|      |          |                |      |                   |         |
|      |          |                |      |                   |         |
|      |          |                |      |                   |         |
|      |          |                |      |                   |         |
|      |          |                |      |                   |         |
|      |          |                |      |                   |         |
|      |          |                |      |                   |         |
|      |          |                |      |                   |         |
|      |          |                |      |                   |         |
|      |          |                |      |                   |         |
|      |          |                |      |                   |         |
|      |          |                |      |                   |         |