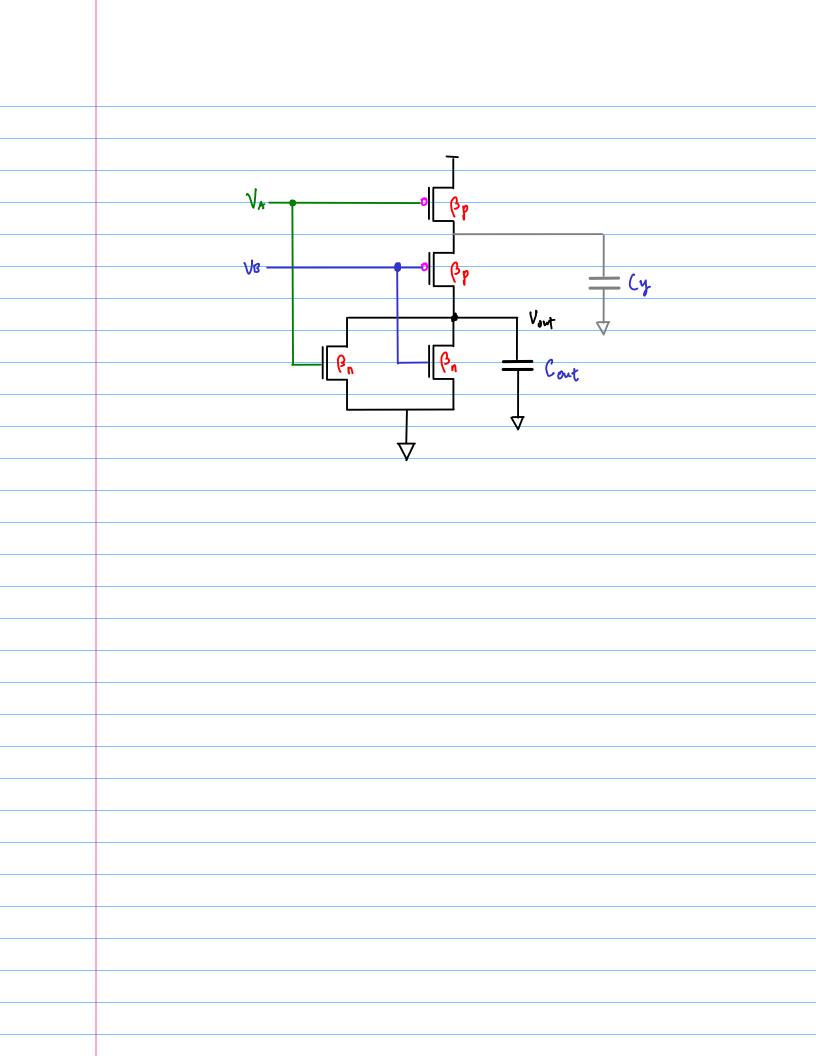

| <br> |          |                |      | Vout              |         |
|------|----------|----------------|------|-------------------|---------|
|      | VA       | ν <sub>β</sub> | Vont |                   |         |
|      | Ů        | 0              | Vpp  | U <sub>P9</sub> - |         |
| ©    | 0        | Vvp            | 0    |                   | @ (j) © |
| Ь    | $V_{PP}$ | 0              | 0    |                   |         |
| ۵    | Vop      | Vod            | 0    |                   | Vin     |
|      |          |                |      | 0                 | ¥.      |
|      |          |                |      |                   |         |
|      |          |                |      |                   |         |
|      |          |                |      |                   |         |
|      |          |                |      |                   |         |
|      |          |                |      |                   |         |
|      |          |                |      |                   |         |
|      |          |                |      |                   |         |
|      |          |                |      |                   |         |
|      |          |                |      |                   |         |
|      |          |                |      |                   |         |
|      |          |                |      |                   |         |
|      |          |                |      |                   |         |
|      |          |                |      |                   |         |
|      |          |                |      |                   |         |
|      |          |                |      |                   |         |
|      |          |                |      |                   |         |
|      |          |                |      |                   |         |
|      |          |                |      |                   |         |
|      |          |                |      |                   |         |
|      |          |                |      |                   |         |
|      |          |                |      |                   |         |
|      |          |                |      |                   |         |