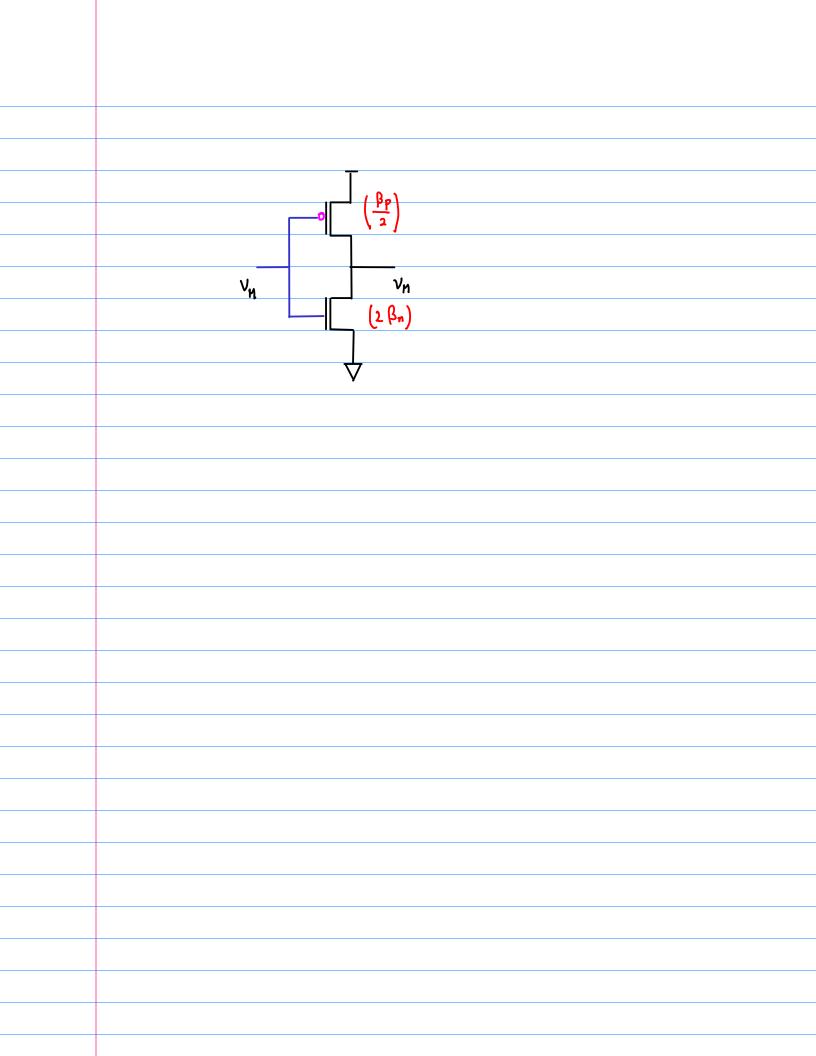

| <br> |          |                |      | Vout              |         |
|------|----------|----------------|------|-------------------|---------|
|      | VA       | ν <sub>β</sub> | Vont |                   |         |
|      | Ů        | 0              | Vpp  | U <sub>P9</sub> - |         |
| ©    | 0        | Vvp            | 0    |                   | @ (j) © |
| Ь    | $V_{PP}$ | 0              | 0    |                   |         |
| ۵    | Vop      | Vod            | 0    |                   | Vin     |
|      |          |                |      | 0                 | ¥.      |
|      |          |                |      |                   |         |
|      |          |                |      |                   |         |
|      |          |                |      |                   |         |
|      |          |                |      |                   |         |
|      |          |                |      |                   |         |
|      |          |                |      |                   |         |
|      |          |                |      |                   |         |
|      |          |                |      |                   |         |
|      |          |                |      |                   |         |
|      |          |                |      |                   |         |
|      |          |                |      |                   |         |
|      |          |                |      |                   |         |
|      |          |                |      |                   |         |
|      |          |                |      |                   |         |
|      |          |                |      |                   |         |
|      |          |                |      |                   |         |
|      |          |                |      |                   |         |
|      |          |                |      |                   |         |
|      |          |                |      |                   |         |
|      |          |                |      |                   |         |
|      |          |                |      |                   |         |
|      |          |                |      |                   |         |