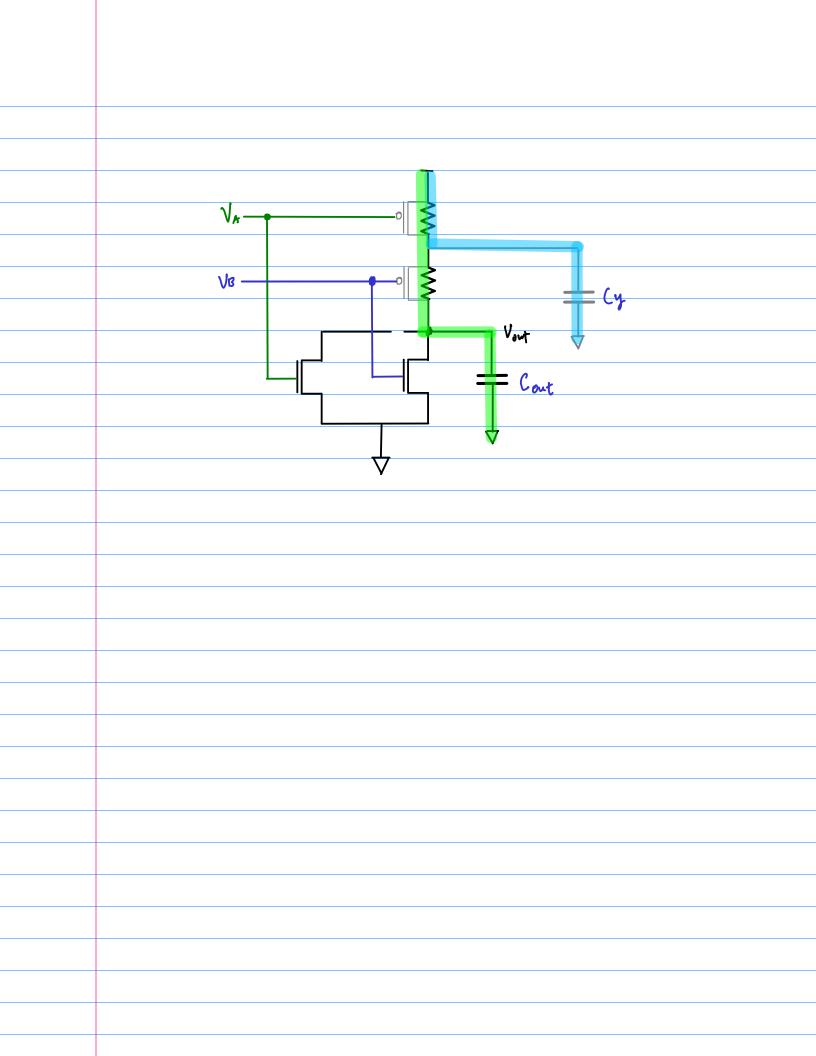

| <br> |          |                |      | Vout              |         |
|------|----------|----------------|------|-------------------|---------|
|      | VA       | ν <sub>β</sub> | Vont |                   |         |
|      | Ů        | 0              | Vpp  | U <sub>P9</sub> - |         |
| ©    | 0        | Vvp            | 0    |                   | @ (j) © |
| Ь    | $V_{PP}$ | 0              | 0    |                   |         |
| ۵    | Vop      | Vod            | 0    |                   | Vin     |
|      |          |                |      | 0                 | ¥.      |
|      |          |                |      |                   |         |
|      |          |                |      |                   |         |
|      |          |                |      |                   |         |
|      |          |                |      |                   |         |
|      |          |                |      |                   |         |
|      |          |                |      |                   |         |
|      |          |                |      |                   |         |
|      |          |                |      |                   |         |
|      |          |                |      |                   |         |
|      |          |                |      |                   |         |
|      |          |                |      |                   |         |
|      |          |                |      |                   |         |
|      |          |                |      |                   |         |
|      |          |                |      |                   |         |
|      |          |                |      |                   |         |
|      |          |                |      |                   |         |
|      |          |                |      |                   |         |
|      |          |                |      |                   |         |
|      |          |                |      |                   |         |
|      |          |                |      |                   |         |
|      |          |                |      |                   |         |
|      |          |                |      |                   |         |