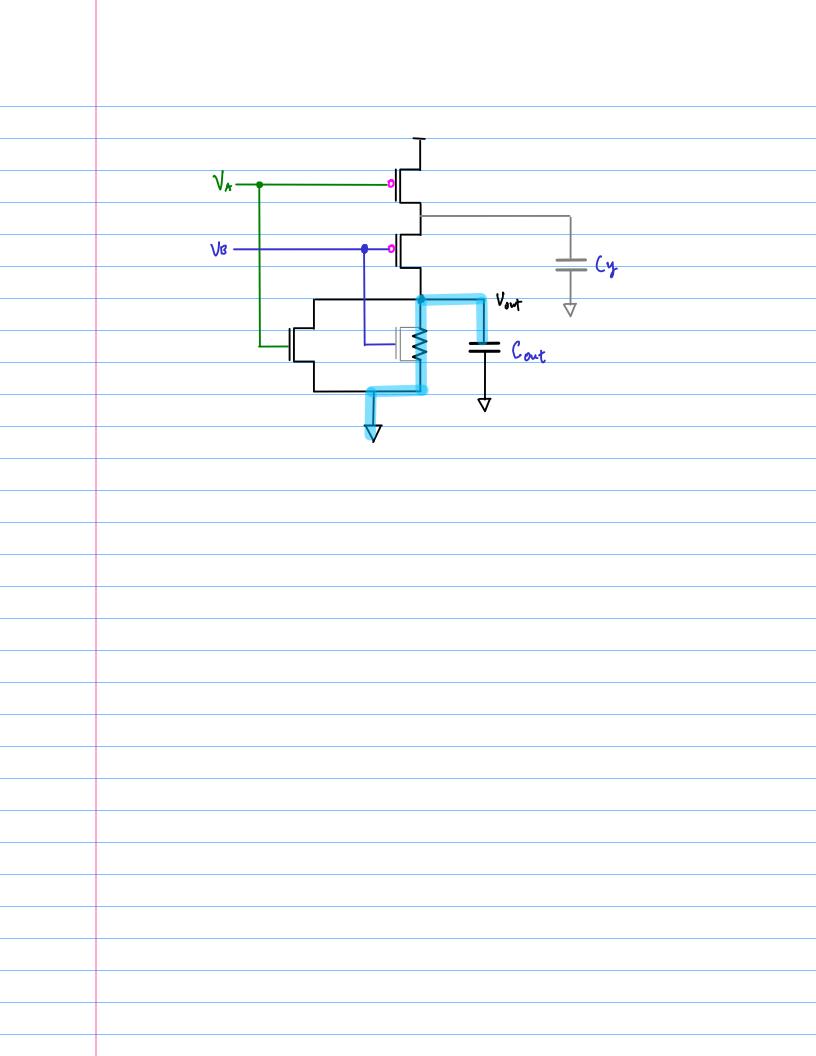

| <br> |          |                |      | Vout              |         |
|------|----------|----------------|------|-------------------|---------|
|      | VA       | ν <sub>β</sub> | Vont |                   |         |
|      | Ů        | 0              | Vpp  | U <sub>P9</sub> - |         |
| ©    | 0        | Vvp            | 0    |                   | @ (j) © |
| Ь    | $V_{PP}$ | 0              | 0    |                   |         |
| ۵    | Vop      | Vod            | 0    |                   | Vin     |
|      |          |                |      | 0                 | ¥.      |
|      |          |                |      |                   |         |
|      |          |                |      |                   |         |
|      |          |                |      |                   |         |
|      |          |                |      |                   |         |
|      |          |                |      |                   |         |
|      |          |                |      |                   |         |
|      |          |                |      |                   |         |
|      |          |                |      |                   |         |
|      |          |                |      |                   |         |
|      |          |                |      |                   |         |
|      |          |                |      |                   |         |
|      |          |                |      |                   |         |
|      |          |                |      |                   |         |
|      |          |                |      |                   |         |
|      |          |                |      |                   |         |
|      |          |                |      |                   |         |
|      |          |                |      |                   |         |
|      |          |                |      |                   |         |
|      |          |                |      |                   |         |
|      |          |                |      |                   |         |
|      |          |                |      |                   |         |
|      |          |                |      |                   |         |