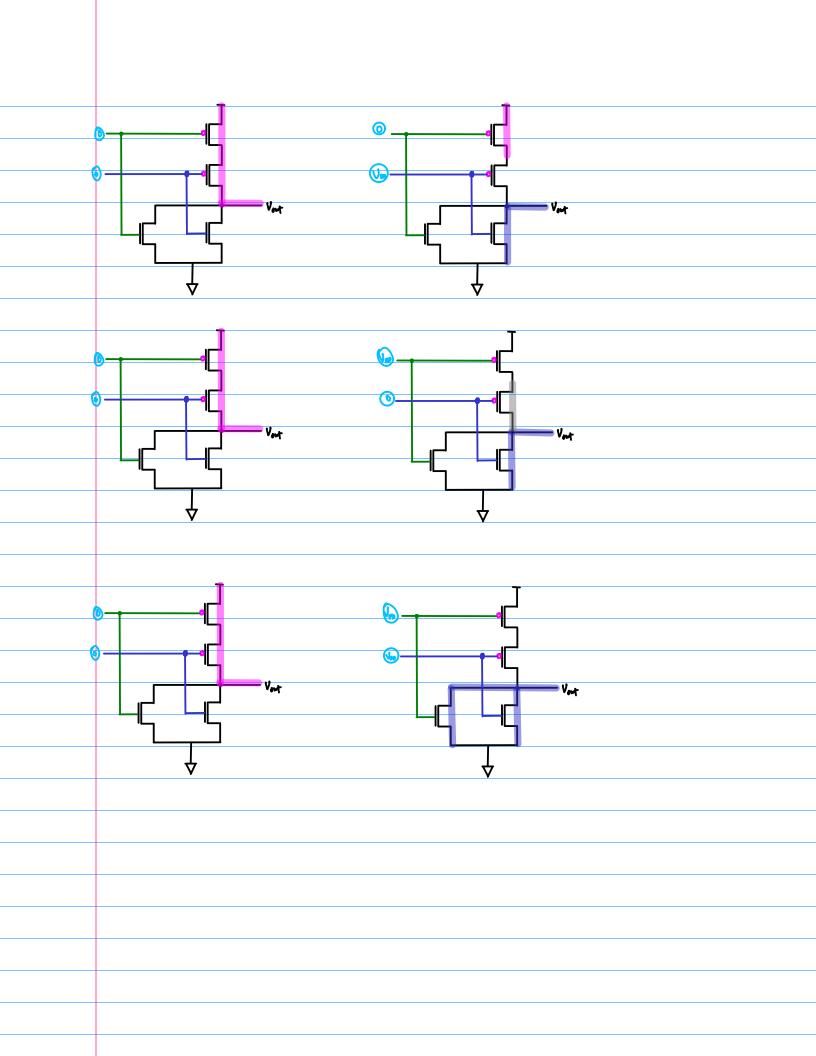

| <br> |          |                |      | Vout              |         |
|------|----------|----------------|------|-------------------|---------|
|      | VA       | ν <sub>β</sub> | Vont |                   |         |
|      | Ů        | 0              | Vpp  | U <sub>P9</sub> - |         |
| ©    | 0        | Vvp            | 0    |                   | @ (j) © |
| Ь    | $V_{PP}$ | 0              | 0    |                   |         |
| ۵    | Vop      | Vod            | 0    |                   | Vin     |
|      |          |                |      | 0                 | ¥.      |
|      |          |                |      |                   |         |
|      |          |                |      |                   |         |
|      |          |                |      |                   |         |
|      |          |                |      |                   |         |
|      |          |                |      |                   |         |
|      |          |                |      |                   |         |
|      |          |                |      |                   |         |
|      |          |                |      |                   |         |
|      |          |                |      |                   |         |
|      |          |                |      |                   |         |
|      |          |                |      |                   |         |
|      |          |                |      |                   |         |
|      |          |                |      |                   |         |
|      |          |                |      |                   |         |
|      |          |                |      |                   |         |
|      |          |                |      |                   |         |
|      |          |                |      |                   |         |
|      |          |                |      |                   |         |
|      |          |                |      |                   |         |
|      |          |                |      |                   |         |
|      |          |                |      |                   |         |
|      |          |                |      |                   |         |