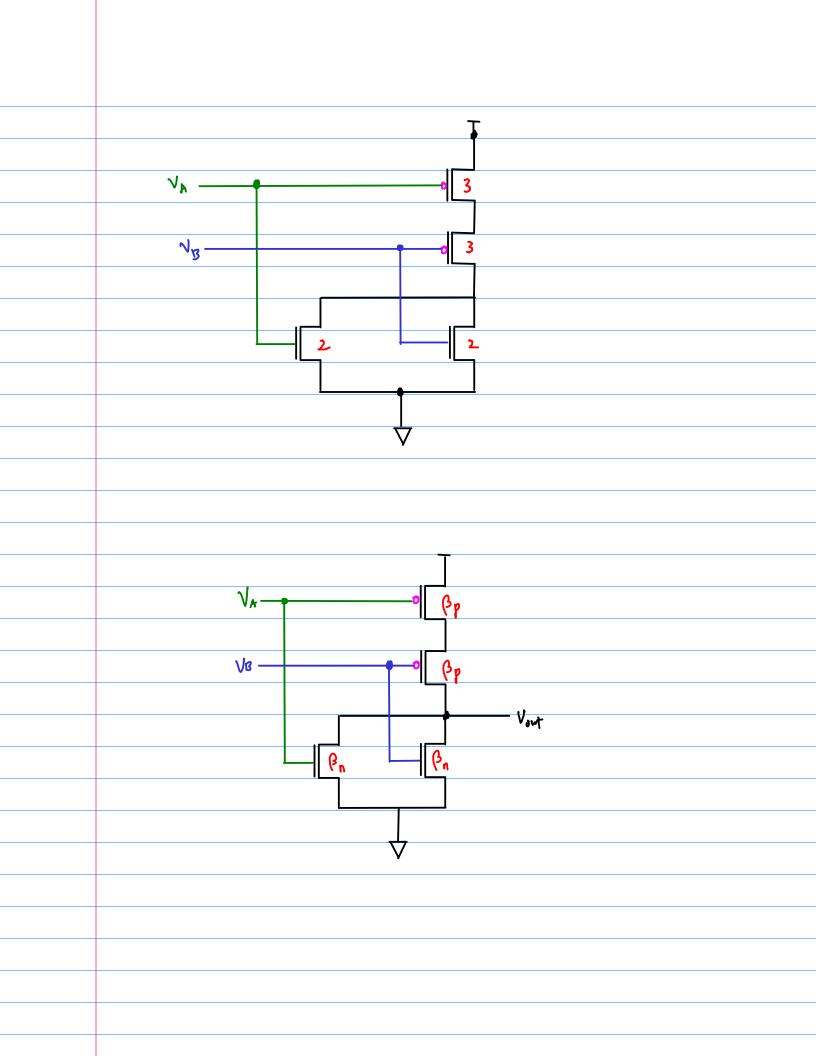

| <br> |          |                |      | Vout              |         |
|------|----------|----------------|------|-------------------|---------|
|      | VA       | ν <sub>β</sub> | Vont |                   |         |
|      | Ů        | 0              | Vpp  | U <sub>P9</sub> - |         |
| ©    | 0        | Vvp            | 0    |                   | @ (j) © |
| Ь    | $V_{PP}$ | 0              | 0    |                   |         |
| ۵    | Vop      | Vod            | 0    |                   | Vin     |
|      |          |                |      | 0                 | ¥.      |
|      |          |                |      |                   |         |
|      |          |                |      |                   |         |
|      |          |                |      |                   |         |
|      |          |                |      |                   |         |
|      |          |                |      |                   |         |
|      |          |                |      |                   |         |
|      |          |                |      |                   |         |
|      |          |                |      |                   |         |
|      |          |                |      |                   |         |
|      |          |                |      |                   |         |
|      |          |                |      |                   |         |
|      |          |                |      |                   |         |
|      |          |                |      |                   |         |
|      |          |                |      |                   |         |
|      |          |                |      |                   |         |
|      |          |                |      |                   |         |
|      |          |                |      |                   |         |
|      |          |                |      |                   |         |
|      |          |                |      |                   |         |
|      |          |                |      |                   |         |
|      |          |                |      |                   |         |
|      |          |                |      |                   |         |