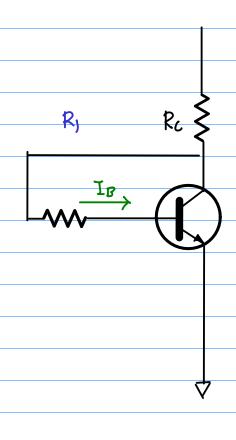

|
|   |                                                   |
|   |                                                   |
|   |                                                   |
|   |                                                   |
|   |                                                   |
|   |                                                   |
|   |                                                   |
|   |                                                   |
|   |                                                   |
|   |                                                   |
|   |                                                   |
|   |                                                   |

## Base Bias



## Emitter Bias



## Collector Freedback Bias