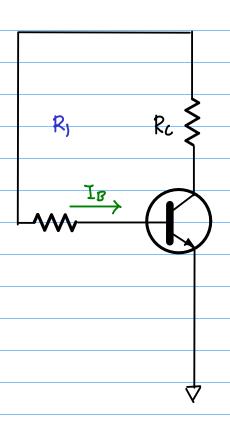

|
|   |                                                   |
|   |                                                   |
|   |                                                   |
|   |                                                   |
|   |                                                   |
|   |                                                   |
|   |                                                   |
|   |                                                   |
|   |                                                   |
|   |                                                   |
|   |                                                   |
|   |                                                   |
|   |                                                   |

## Base Bias



## Emitter Bias



## Collector Freedback Bias