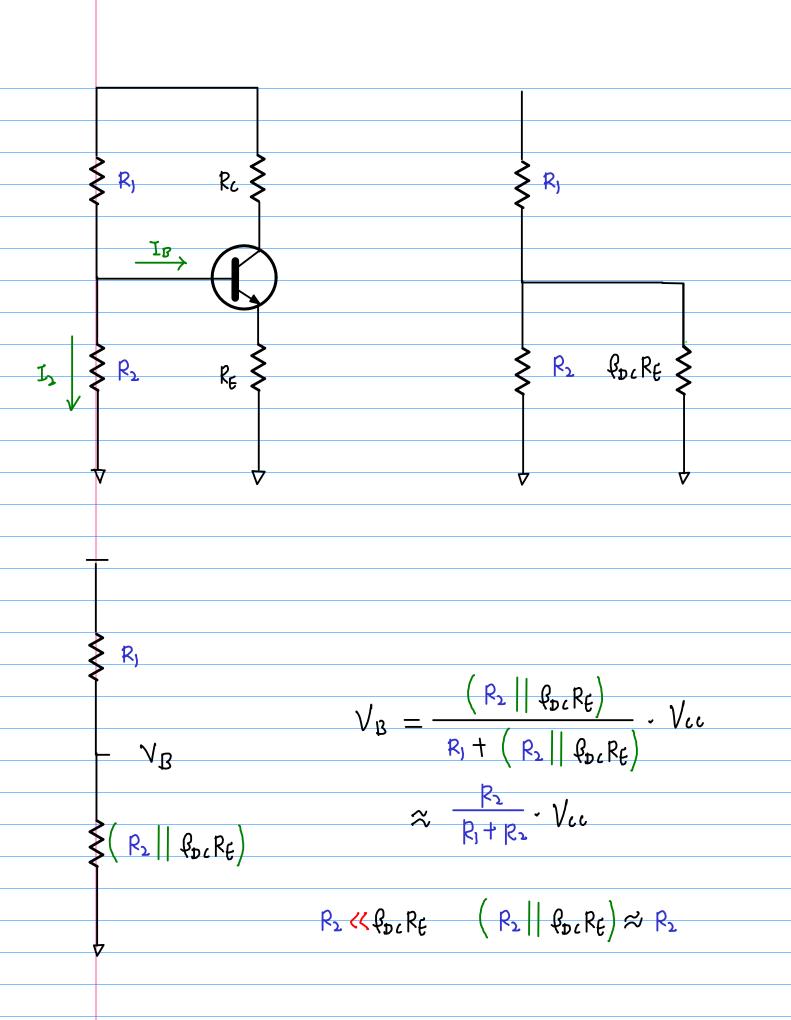

|
|   |                                                   |
|   |                                                   |
|   |                                                   |
|   |                                                   |
|   |                                                   |
|   |                                                   |
|   |                                                   |
|   |                                                   |
|   |                                                   |
|   |                                                   |
|   |                                                   |
|   |                                                   |

## Base Bias



## Emitter Bias



## Collector Freedback Bias