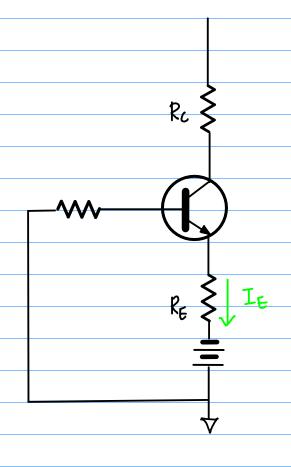

|
|   |                                                   |
|   |                                                   |
|   |                                                   |
|   |                                                   |
|   |                                                   |
|   |                                                   |
|   |                                                   |
|   |                                                   |
|   |                                                   |
|   |                                                   |
|   |                                                   |
|   |                                                   |
|   |                                                   |

## Base Bias



## Emitter Bias



## Collector Freedback Bias