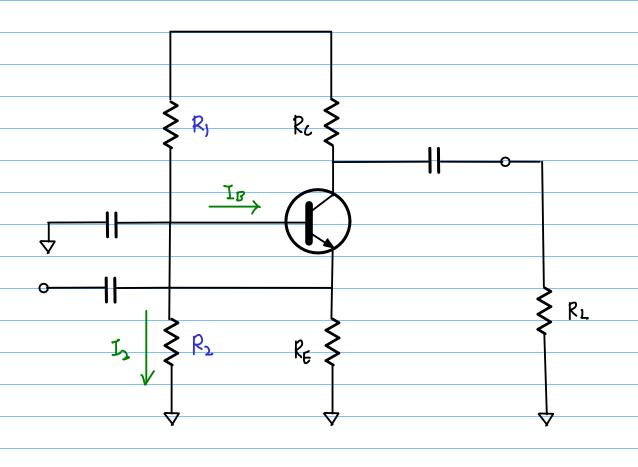

## BJT Amplifier Common Base Amp (H.13)

20170130

Copyright (c) 2016 - 2017 Young W. Lim.

Permission is granted to copy, distribute and/or modify this document under the terms of the GNU Free Documentation License, Version 1.2 or any later version published by the Free Software Foundation; with no Invariant Sections, no Front-Cover Texts, and no Back-Cover Texts. A copy of the license is included in the section entitled "GNU Free Documentation License".