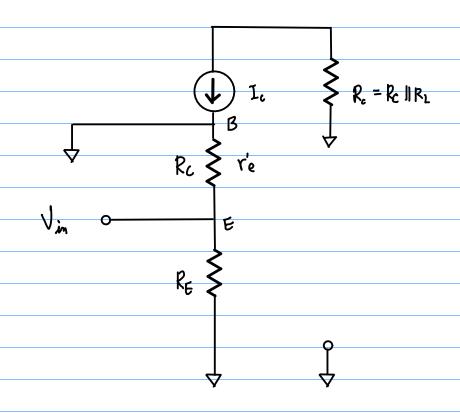

## BJT Amplifier Common Base Amp (H.13)

20170130

Copyright (c) 2016 - 2017 Young W. Lim.

Permission is granted to copy, distribute and/or modify this document under the terms of the GNU Free Documentation License, Version 1.2 or any later version published by the Free Software Foundation; with no Invariant Sections, no Front-Cover Texts, and no Back-Cover Texts. A copy of the license is included in the section entitled "GNU Free Documentation License".