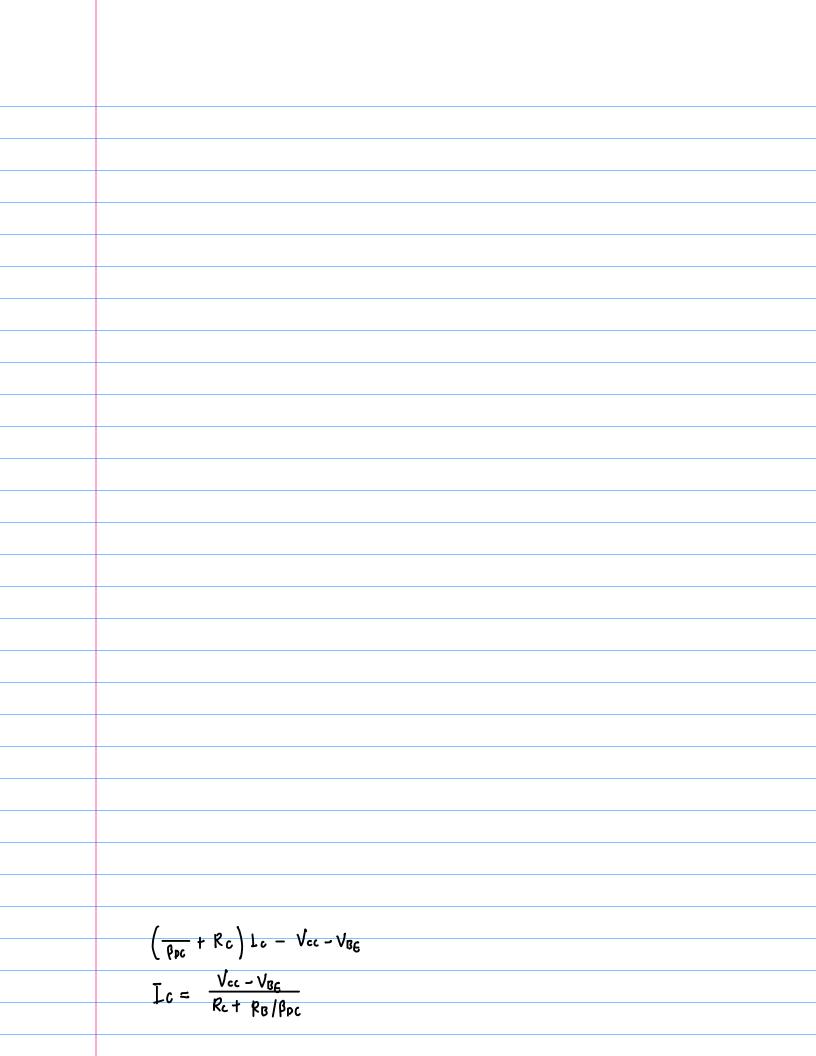

## BJT Amplifier Common Base Amp (H.13)

20170130

Copyright (c) 2016 - 2017 Young W. Lim.

Permission is granted to copy, distribute and/or modify this document under the terms of the GNU Free Documentation License, Version 1.2 or any later version published by the Free Software Foundation; with no Invariant Sections, no Front-Cover Texts, and no Back-Cover Texts. A copy of the license is included in the section entitled "GNU Free Documentation License".