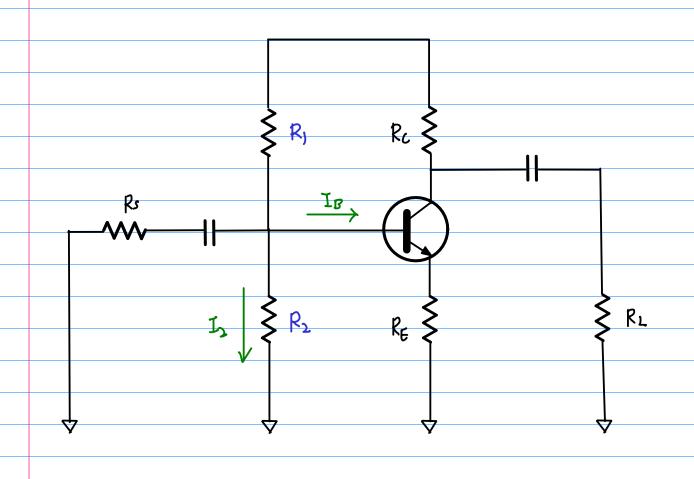

| $I_c$                                                           | 1,                                           | <b>.</b> .  |  |  |
|-----------------------------------------------------------------|----------------------------------------------|-------------|--|--|
| Ie                                                              | $\mathbf{I}_e$                               | ie          |  |  |
| IB                                                              | Ιb                                           | <b>i</b> b  |  |  |
| VcE                                                             | Vie                                          | <b>V</b> ce |  |  |
|                                                                 |                                              |             |  |  |
|                                                                 |                                              |             |  |  |
|                                                                 |                                              |             |  |  |
|                                                                 |                                              |             |  |  |
|                                                                 |                                              |             |  |  |
|                                                                 |                                              |             |  |  |
|                                                                 |                                              |             |  |  |
|                                                                 |                                              |             |  |  |
|                                                                 |                                              |             |  |  |
|                                                                 |                                              |             |  |  |
|                                                                 |                                              |             |  |  |
|                                                                 |                                              |             |  |  |
|                                                                 |                                              |             |  |  |
|                                                                 |                                              |             |  |  |
|                                                                 |                                              |             |  |  |
|                                                                 |                                              |             |  |  |
|                                                                 |                                              |             |  |  |
|                                                                 |                                              |             |  |  |
|                                                                 |                                              |             |  |  |
|                                                                 |                                              |             |  |  |
|                                                                 |                                              |             |  |  |
| ( + Rc                                                          | 10 - Vec - VE                                | 3 <b>6</b>  |  |  |
| C SAS 1                                                         | Lo - Vec - Ve<br>- Ve <sub>6</sub><br>Re/βρο |             |  |  |
| $\overline{L}_{c} = \frac{\sqrt{\epsilon c}}{R_{c} + \epsilon}$ | - νυς<br>PB/βρς                              |             |  |  |
|                                                                 | , ,                                          |             |  |  |