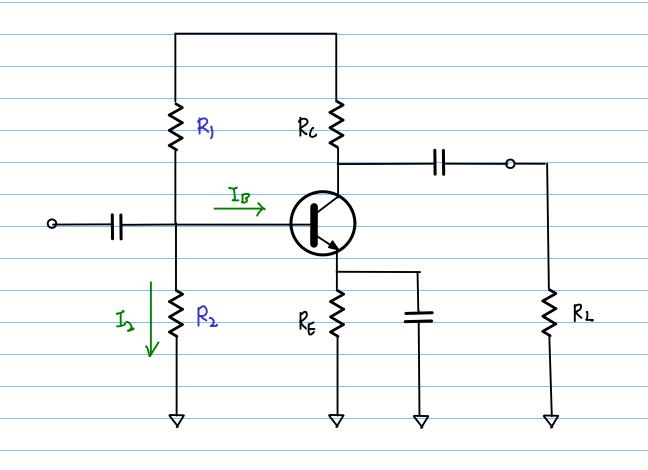

$$\frac{\left(\frac{1}{\beta_{PC}} + R_{C}\right) L_{C} - V_{CC} - V_{BG}}{R_{C} + R_{B}/\beta_{PC}}$$