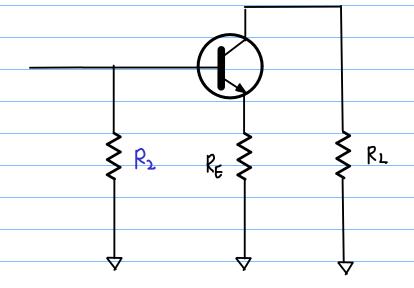

$$\frac{\left(\frac{1}{\beta_{PC}} + R_{C}\right) L_{C} - V_{CC} - V_{BG}}{R_{C} + R_{B}/\beta_{PC}}$$