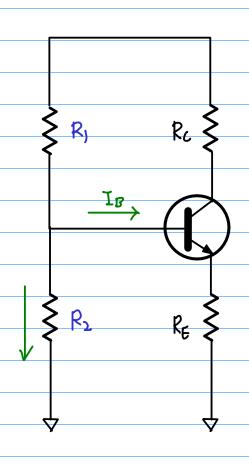

$$\frac{\left(\frac{1}{\beta_{PC}} + R_{C}\right) L_{C} - V_{CC} - V_{BG}}{R_{C} + R_{B}/\beta_{PC}}$$