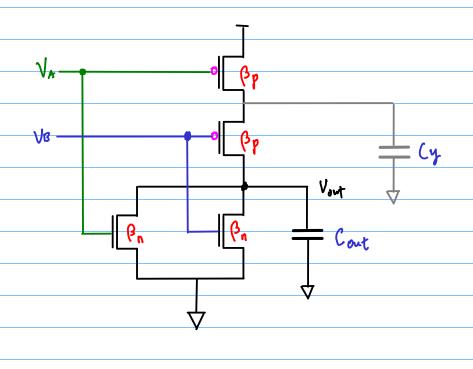

## Logic Circuit Design NOR-1

20170215

Copyright (c) 2015 - 2016 Young W. Lim.

Permission is granted to copy, distribute and/or modify this document under the terms of the GNU Free Documentation License, Version 1.2 or any later version published by the Free Software Foundation; with no Invariant Sections, no Front-Cover Texts, and no Back-Cover Texts. A copy of the license is included in the section entitled "GNU Free Documentation License".