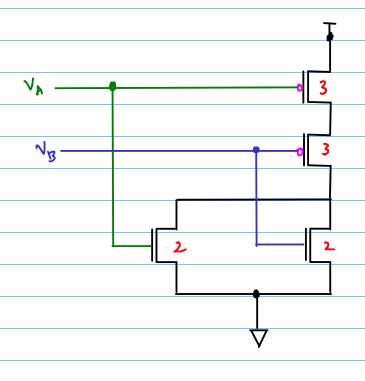

## Logic Circuit Design NOR-1

20170215

Copyright (c) 2015 - 2016 Young W. Lim.

Permission is granted to copy, distribute and/or modify this document under the terms of the GNU Free Documentation License, Version 1.2 or any later version published by the Free Software Foundation; with no Invariant Sections, no Front-Cover Texts, and no Back-Cover Texts. A copy of the license is included in the section entitled "GNU Free Documentation License".