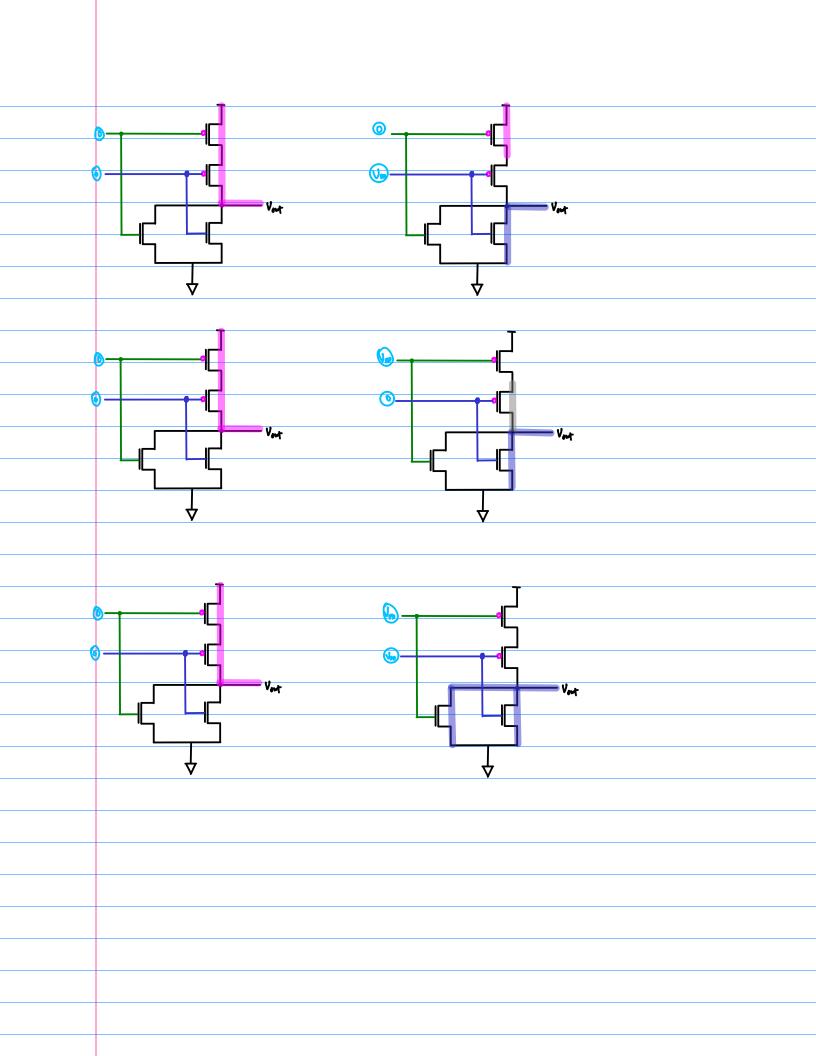

## Logic Circuit Design NOR-1

20170215

Copyright (c) 2015 - 2016 Young W. Lim.

Permission is granted to copy, distribute and/or modify this document under the terms of the GNU Free Documentation License, Version 1.2 or any later version published by the Free Software Foundation; with no Invariant Sections, no Front-Cover Texts, and no Back-Cover Texts. A copy of the license is included in the section entitled "GNU Free Documentation License".