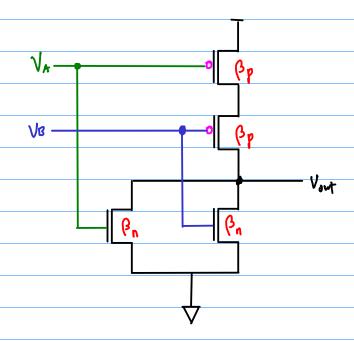

## Logic Circuit Design NOR-1

20170215

Copyright (c) 2015 - 2016 Young W. Lim.

Permission is granted to copy, distribute and/or modify this document under the terms of the GNU Free Documentation License, Version 1.2 or any later version published by the Free Software Foundation; with no Invariant Sections, no Front-Cover Texts, and no Back-Cover Texts. A copy of the license is included in the section entitled "GNU Free Documentation License".