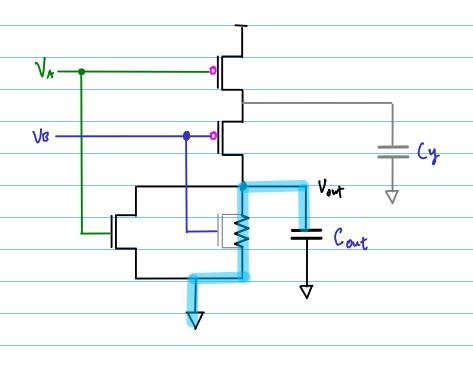

## Logic Circuit Design NOR-1

20170215

Copyright (c) 2015 - 2016 Young W. Lim.

Permission is granted to copy, distribute and/or modify this document under the terms of the GNU Free Documentation License, Version 1.2 or any later version published by the Free Software Foundation; with no Invariant Sections, no Front-Cover Texts, and no Back-Cover Texts. A copy of the license is included in the section entitled "GNU Free Documentation License".