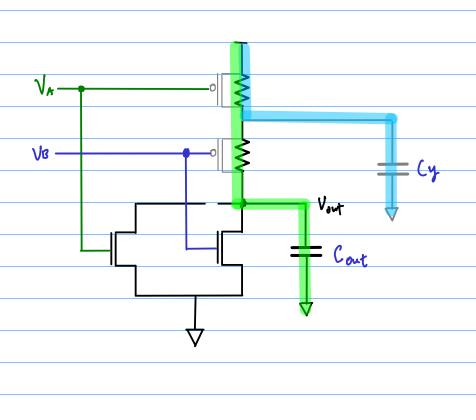

## Logic Circuit Design NOR-1

20170215

Copyright (c) 2015 - 2016 Young W. Lim.

Permission is granted to copy, distribute and/or modify this document under the terms of the GNU Free Documentation License, Version 1.2 or any later version published by the Free Software Foundation; with no Invariant Sections, no Front-Cover Texts, and no Back-Cover Texts. A copy of the license is included in the section entitled "GNU Free Documentation License".