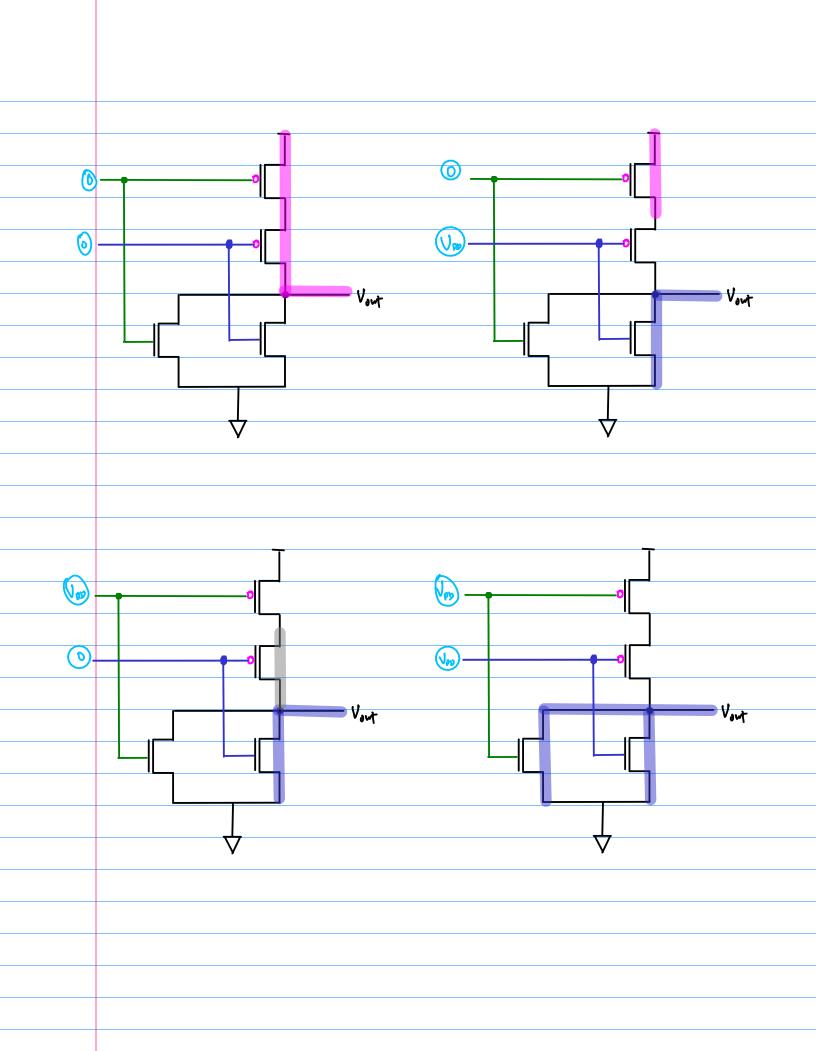

## Logic Circuit Design NOR-1

20170215

Copyright (c) 2015 - 2016 Young W. Lim.

Permission is granted to copy, distribute and/or modify this document under the terms of the GNU Free Documentation License, Version 1.2 or any later version published by the Free Software Foundation; with no Invariant Sections, no Front-Cover Texts, and no Back-Cover Texts. A copy of the license is included in the section entitled "GNU Free Documentation License".