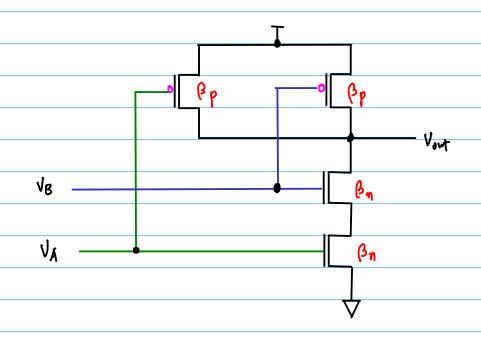

|
|                                                        |
|                                                        |
|                                                        |
|                                                        |
|                                                        |
|                                                        |
|                                                        |
|                                                        |
|                                                        |
|                                                        |
|                                                        |
|                                                        |
|                                                        |