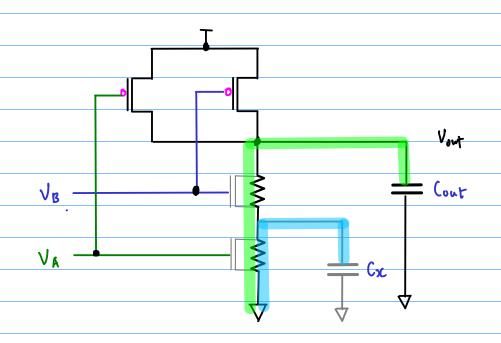

## Logic Circuit Design NAND-1

20170216

Copyright (c) 2015 - 2016 Young W. Lim.

Permission is granted to copy, distribute and/or modify this document under the terms of the GNU Free Documentation License, Version 1.2 or any later version published by the Free Software Foundation; with no Invariant Sections, no Front-Cover Texts, and no Back-Cover Texts. A copy of the license is included in the section entitled "GNU Free Documentation License".