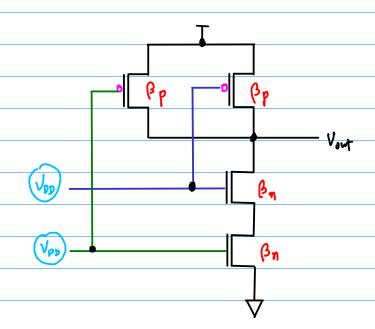

|
|                                                        |
|                                                        |
|                                                        |
|                                                        |
|                                                        |
|                                                        |
|                                                        |
|                                                        |
|                                                        |
|                                                        |
|                                                        |
|                                                        |
|                                                        |