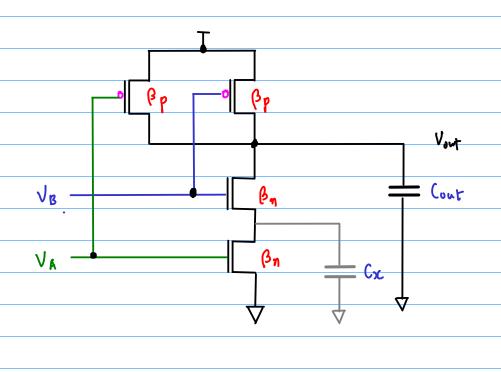

## Logic Circuit Design NAND-1

20170216

Copyright (c) 2015 - 2016 Young W. Lim.

Permission is granted to copy, distribute and/or modify this document under the terms of the GNU Free Documentation License, Version 1.2 or any later version published by the Free Software Foundation; with no Invariant Sections, no Front-Cover Texts, and no Back-Cover Texts. A copy of the license is included in the section entitled "GNU Free Documentation License".