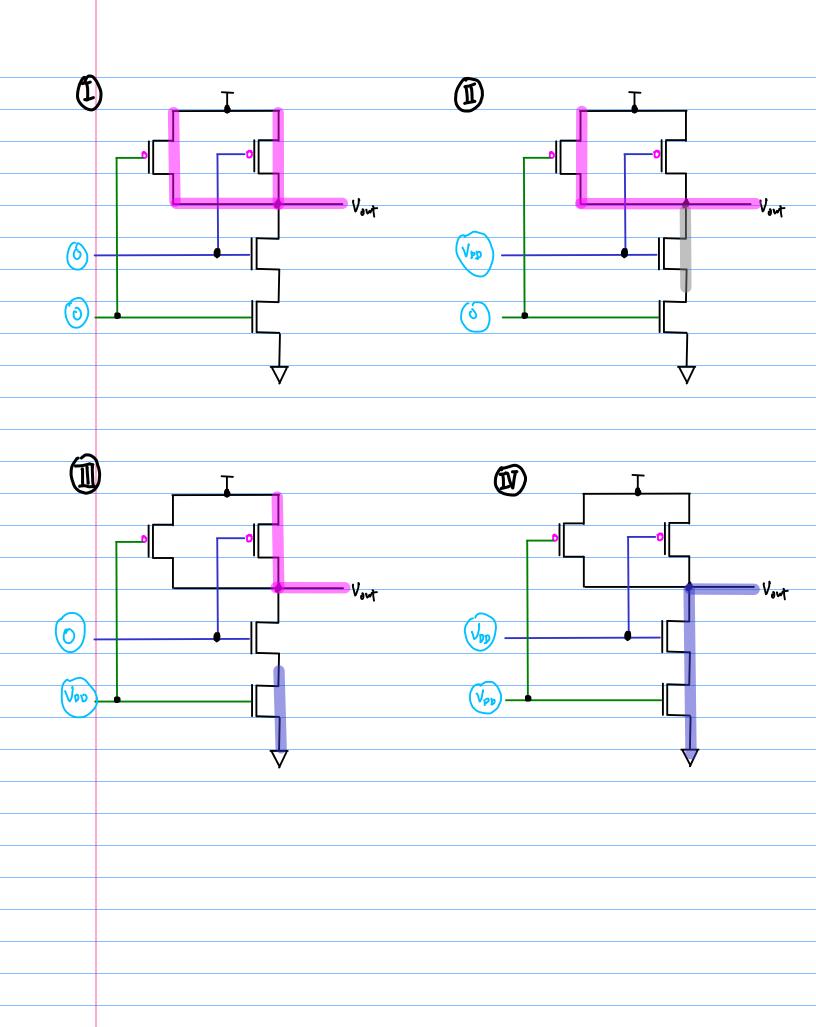

|
|                                                        |
|                                                        |
|                                                        |
|                                                        |
|                                                        |
|                                                        |
|                                                        |
|                                                        |
|                                                        |
|                                                        |
|                                                        |
|                                                        |
|                                                        |