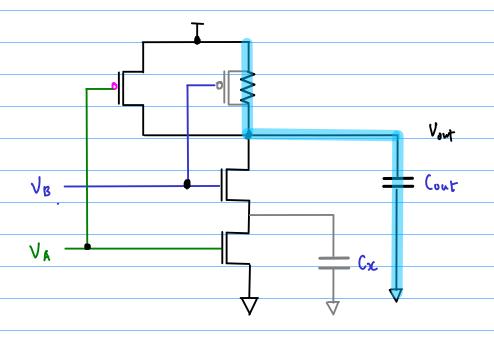

## Logic Circuit Design NAND-1

20170216

Copyright (c) 2015 - 2016 Young W. Lim.

Permission is granted to copy, distribute and/or modify this document under the terms of the GNU Free Documentation License, Version 1.2 or any later version published by the Free Software Foundation; with no Invariant Sections, no Front-Cover Texts, and no Back-Cover Texts. A copy of the license is included in the section entitled "GNU Free Documentation License".