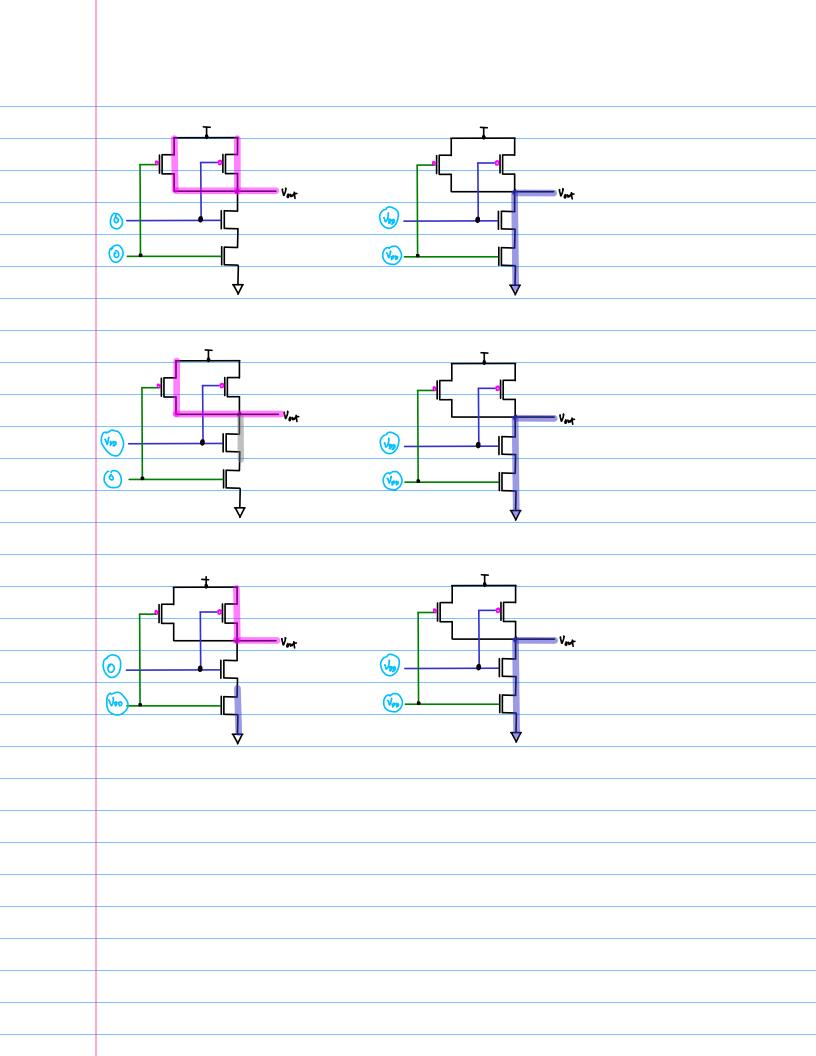

|
|                                                        |
|                                                        |
|                                                        |
|                                                        |
|                                                        |
|                                                        |
|                                                        |
|                                                        |
|                                                        |
|                                                        |
|                                                        |
|                                                        |
|                                                        |