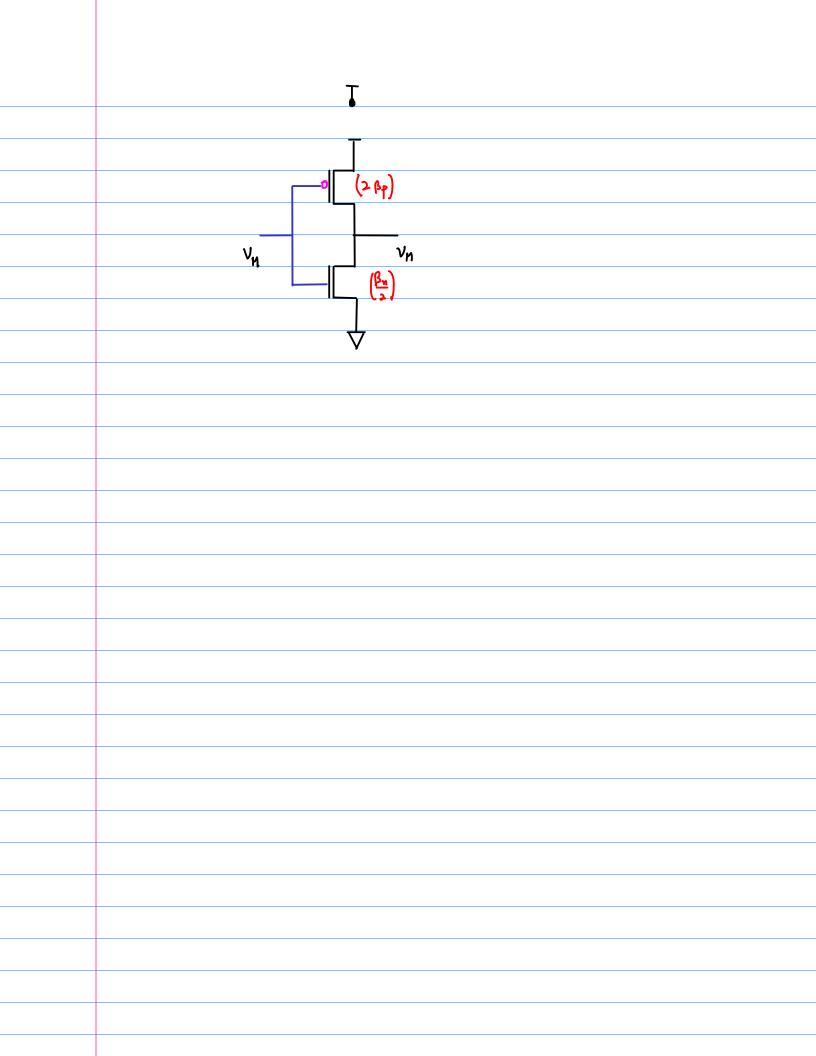

## Logic Circuit Design NAND-1

20170216

Copyright (c) 2015 - 2016 Young W. Lim.

Permission is granted to copy, distribute and/or modify this document under the terms of the GNU Free Documentation License, Version 1.2 or any later version published by the Free Software Foundation; with no Invariant Sections, no Front-Cover Texts, and no Back-Cover Texts. A copy of the license is included in the section entitled "GNU Free Documentation License".