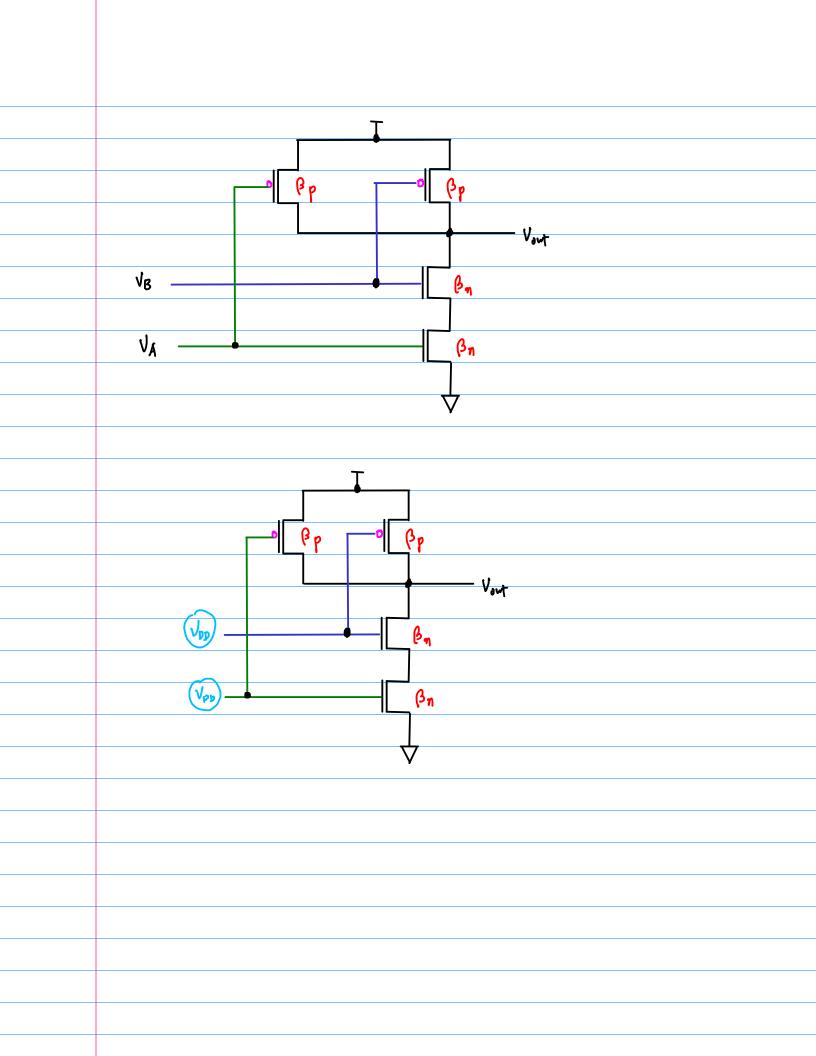

| Logic Circuit | t Design |
|---------------|----------|
| NAND-1        |          |

20170214

Copyright (c) 2015 - 2016 Young W. Lim.

Permission is granted to copy, distribute and/or modify this document under the terms of the GNU Free Documentation License, Version 1.2 or any later version published by the Free Software Foundation; with no Invariant Sections, no Front-Cover Texts, and no Back-Cover Texts. A copy of the license is included in the section entitled "GNU Free Documentation License".