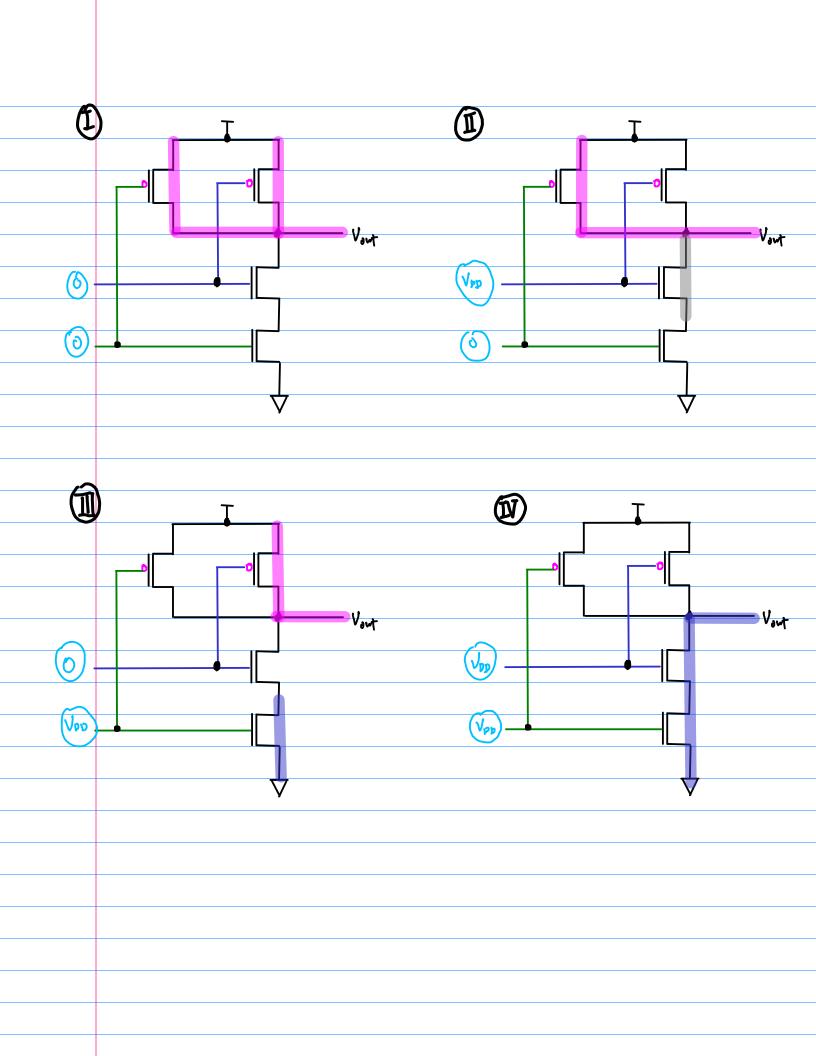

| Logic Circuit | t Design |
|---------------|----------|
| NAND-1        |          |

20170214

Copyright (c) 2015 - 2016 Young W. Lim.

Permission is granted to copy, distribute and/or modify this document under the terms of the GNU Free Documentation License, Version 1.2 or any later version published by the Free Software Foundation; with no Invariant Sections, no Front-Cover Texts, and no Back-Cover Texts. A copy of the license is included in the section entitled "GNU Free Documentation License".