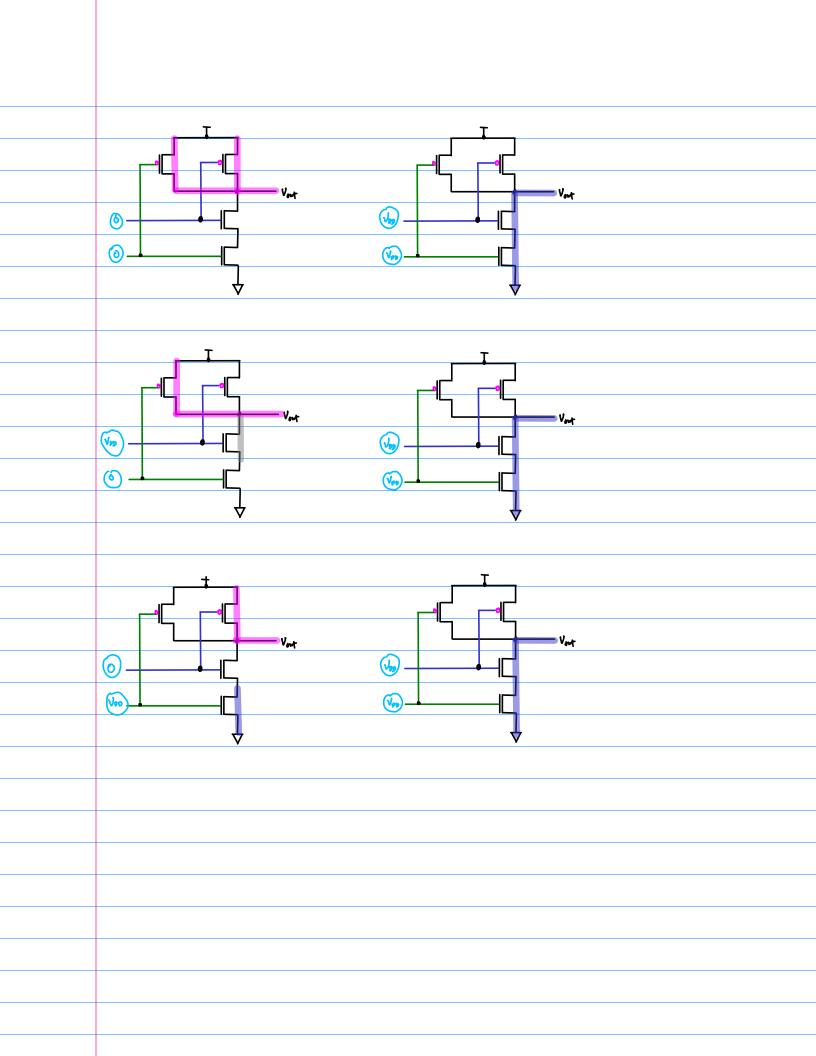

| Logic Circuit | t Design |
|---------------|----------|
| NAND-1        |          |

20170214

Copyright (c) 2015 - 2016 Young W. Lim.

Permission is granted to copy, distribute and/or modify this document under the terms of the GNU Free Documentation License, Version 1.2 or any later version published by the Free Software Foundation; with no Invariant Sections, no Front-Cover Texts, and no Back-Cover Texts. A copy of the license is included in the section entitled "GNU Free Documentation License".