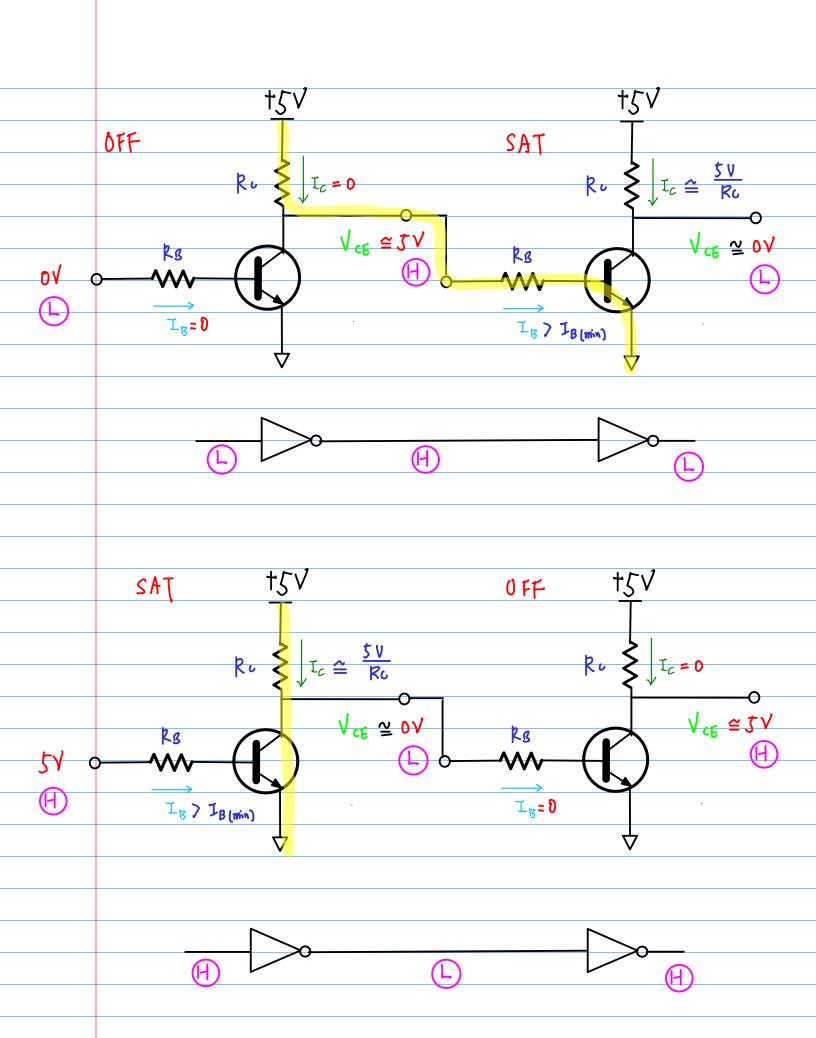

## BJT Overview Amplifiers (H.3)

20170420

Copyright (c) 2016 - 2017 Young W. Lim.

Permission is granted to copy, distribute and/or modify this document under the terms of the GNU Free Documentation License, Version 1.2 or any later version published by the Free Software Foundation; with no Invariant Sections, no Front-Cover Texts, and no Back-Cover Texts. A copy of the license is included in the section entitled "GNU Free Documentation License".