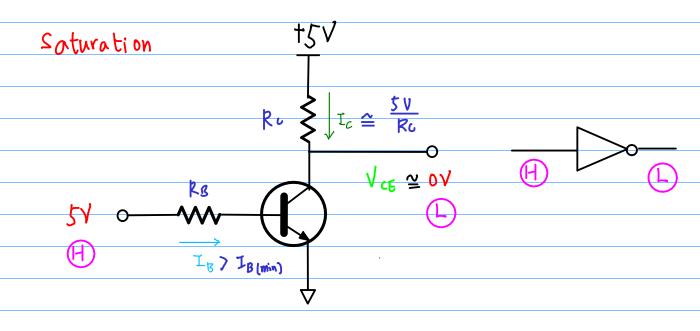

## BJT Overview Amplifiers (H.3)

20170420

Copyright (c) 2016 - 2017 Young W. Lim.

Permission is granted to copy, distribute and/or modify this document under the terms of the GNU Free Documentation License, Version 1.2 or any later version published by the Free Software Foundation; with no Invariant Sections, no Front-Cover Texts, and no Back-Cover Texts. A copy of the license is included in the section entitled "GNU Free Documentation License".