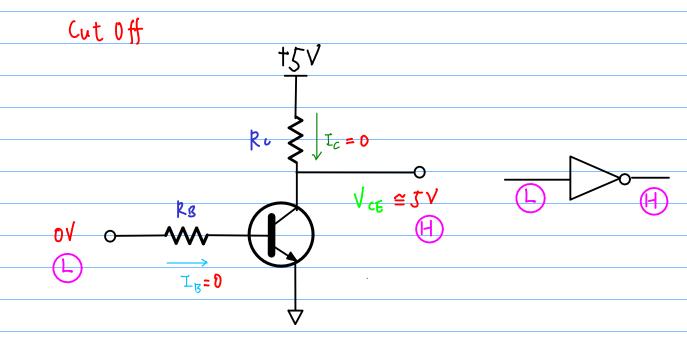

## BJT Overview Amplifiers (H.3)

20170420

Copyright (c) 2016 - 2017 Young W. Lim.

Permission is granted to copy, distribute and/or modify this document under the terms of the GNU Free Documentation License, Version 1.2 or any later version published by the Free Software Foundation; with no Invariant Sections, no Front-Cover Texts, and no Back-Cover Texts. A copy of the license is included in the section entitled "GNU Free Documentation License".