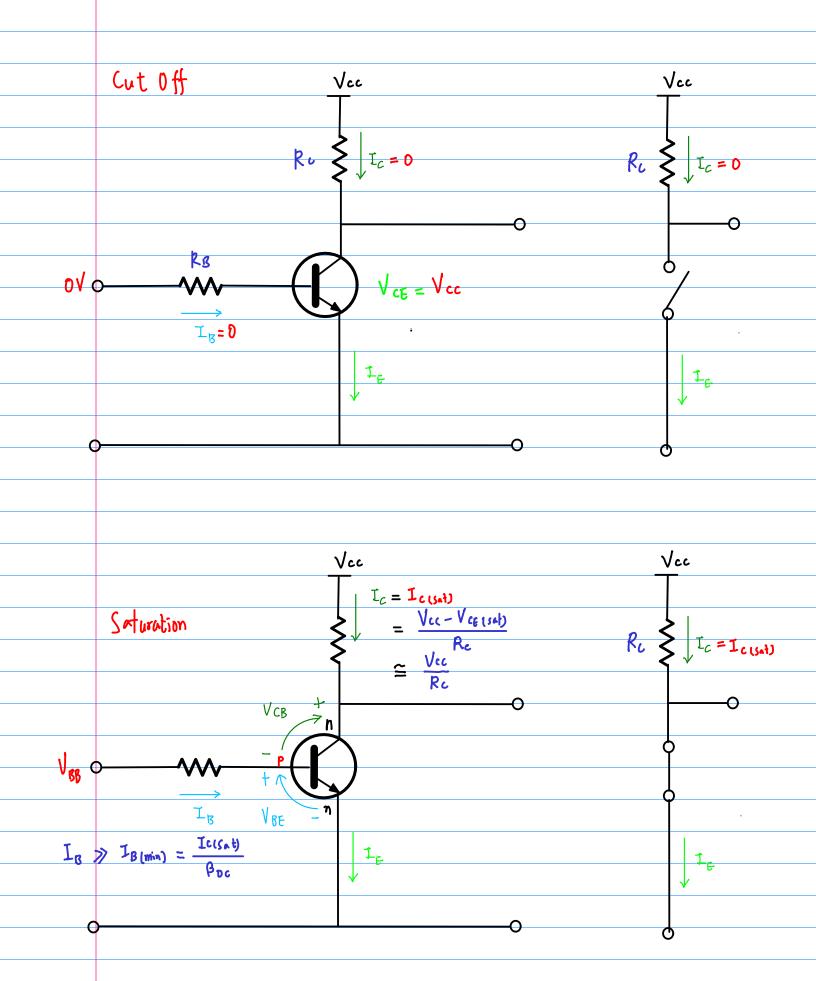

## BJT Overview Amplifiers (H.3)

20170420

Copyright (c) 2016 - 2017 Young W. Lim.

Permission is granted to copy, distribute and/or modify this document under the terms of the GNU Free Documentation License, Version 1.2 or any later version published by the Free Software Foundation; with no Invariant Sections, no Front-Cover Texts, and no Back-Cover Texts. A copy of the license is included in the section entitled "GNU Free Documentation License".